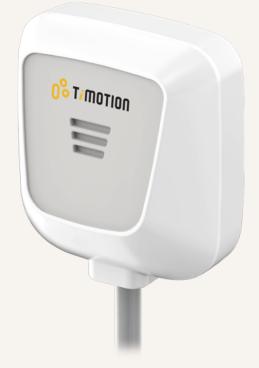

### **Product Segments**

Care Motion

The TAB2 is a medical accessory that provides an alarm function. By interpreting signals sent from the control box, TAB2 activates a buzzer sound or beeps based on the software's requirements. The TAB2 can be used for medical bed applications in home care, nursing homes, and hospital environments.