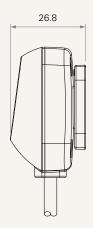

### Alarm Buzzer

# TAB2 series





### **Product Segments**

Care Motion

The TAB2 is a medical accessory that provides an alarm function. By interpreting signals sent from the control box, TAB2 activates a buzzer sound or beeps based on the software's requirements. The TAB2 can be used for medical bed applications in home care, nursing homes, and hospital environments.

#### **General Features**

IP rating: IP66 Noise level: 80dB

### TAB2 series

#### Drawing

Standard Dimensions (mm)









### TAB2 Ordering Key

## **1 NOTION**

### TAB2

| 2                 |                   |          |          | Version: 20220704-B |
|-------------------|-------------------|----------|----------|---------------------|
| MCU               | 0 = Without       |          |          |                     |
| Control Box Type  | 1 = With MCU      |          |          |                     |
| Plug              | 5 = RJ10P         |          |          |                     |
| Plug Angle        | 1 = 90°           | 2 = 180° |          |                     |
| Cable Length (mm) | <u>See page 4</u> |          |          |                     |
| Color             | 4 = WhiteS        |          |          |                     |
| IP Rating         | 1 = Without       | 2 = IP54 | 3 =