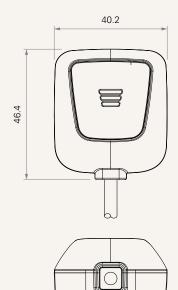

### Alarm Buzzer

# TAB2 series





### **Product Segments**

Care Motion

The TAB2 is a medical accessory that provides an alarm function. By interpreting signals sent from the control box, TAB2 activates a buzzer sound or beeps based on the software's requirements. The TAB2 can be used for medical bed applications in home care, nursing homes, and hospital environments.

#### **General Features**

IP rating: IP66 Noise level: 80dB

### TAB2 series

#### Drawing

Standard Dimensions (mm)









### TAB2 Ordering Key

## **1 NOTION**

### TAB2

| 2                 |                   |          |          | Version: 20220704-B |
|-------------------|-------------------|----------|----------|---------------------|
| MCU               | 0 = Without       |          |          |                     |
| Control Box Type  | 1 = With MCU      |          |          |                     |
| Plug              | 5 = RJ10P         |          |          |                     |
| Plug Angle        | 1 = 90°           | 2 = 180° |          |                     |
| Cable Length (mm) | <u>See page 4</u> |          |          |                     |
| Color             | 4 = WhiteS        |          |          |                     |
| IP Rating         | 1 = Without       | 2 = IP54 | 3