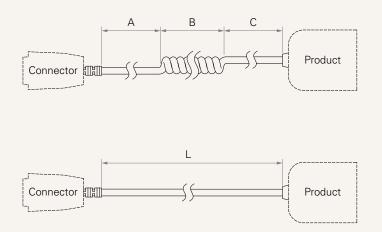

#### Drawing

Standard Dimensions (mm)

#### Cable Length

| Cable Section (mm) |      |     |     |      |  |  |
|--------------------|------|-----|-----|------|--|--|
| CODE               | А    | В   | С   | L    |  |  |
| 1                  | 0    | 0   | 0   | 1000 |  |  |
| 2                  | 1200 | 300 | 300 | -    |  |  |
| 3                  | 1400 | 300 | 400 | -    |  |  |
| 4                  | 1000 | 300 | 200 | -    |  |  |