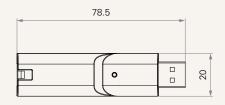

### Adapter Dongle

## TAD1 series





### **Product Segments**

Industrial Motion

The TAD1 is a dongle adapter designed for industrial applications. This adapter connects with industrial actuators (with MCU) through the PGMA and PGVN software on the computers.

#### **General Features**

Designed for industrial applications

# TAD1 series

### Drawing

Standard Dimensions (mm)













### TAD1

| 1     |        |            |            | Version: 2023080 | )1-C |
|-------|--------|------------|------------|------------------|------|
| Model | M = MA | V = VN1-DC | W = VN1-AC | D = TID          |      |

**Connecting Wire Length** 1 = Straight, 1 (m)

### Terms of Use

The user is responsible for determining the suitability of TiMOTION products for a specific application. TiMOTION products are subject to change without prior notice.