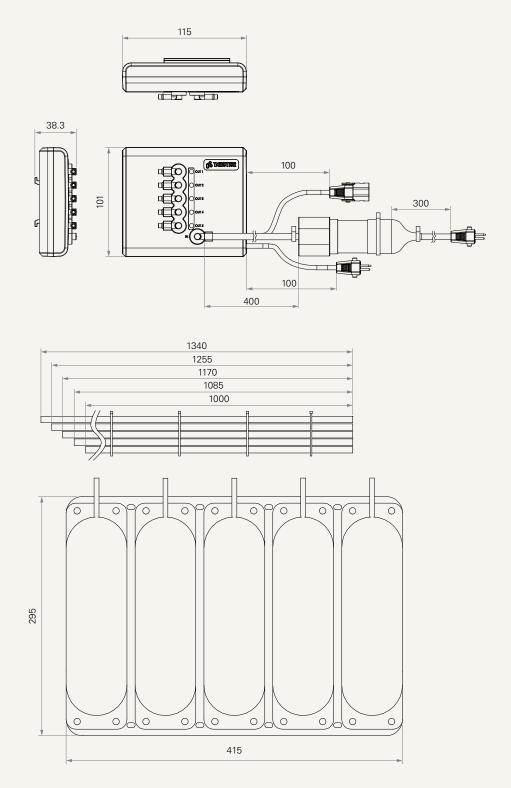

# TAM1

## <mark>n%</mark> T∤MOTION

### series



#### **Product Segments**

#### Comfort Motion

TAM1 is an inflatable massage cushion system, including TAM1 control box, pump, air bladders, and tubing, designed by TiMOTION. This furniture accessory is suitable for furniture applications, like recliners. It can independently control 5 air bladders.

When the air bladders are fully inflated, the TAM1 can support a maximum of 60kg.

#### **General Features**

Suitable for furniture applications

#### Drawing

Standard Dimensions (mm)





## TAM1 Ordering Key



Version: 20211005-B

TAM1

| Control Box                              | 1 = 5 Channels                                             |                     |
|------------------------------------------|------------------------------------------------------------|---------------------|
| MCU                                      | 1 = With                                                   |                     |
| Color of Control Box                     | 1 = Black                                                  |                     |
| Power Cable Length and<br>Connector (mm) | 1 = DC 100, 01P                                            |                     |
| DC Cable Length and<br>Connector (mm)    | 1 = DC 100, 01P (from TAM control box); DC 300 (from Pump) |