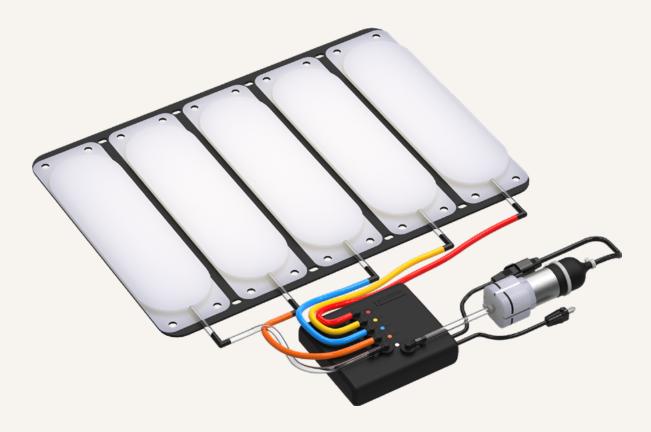

#### Comfort Motion

TAM1 is an inflatable massage cushion system, including TAM1 control box, pump, air bladders, and tubing, designed by TiMOTION. This furniture accessory is suitable for furniture applications, like recliners. It can independently control 5 air bladders.

When the air bladders are fully inflated, the TAM1 can support a maximum of 60kg.