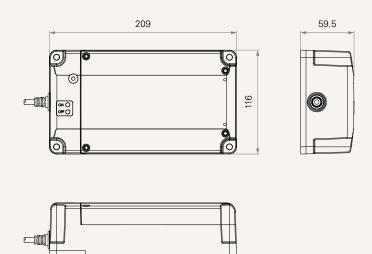

# TBB5

## series



### **Product Segments**

- Care Motion
- Comfort Motion

#### **General Features**

Battery type Lithium iron Capacity 4Ah

Discharging voltage 25.6V DC, 4A
Charging voltage 29~40V DC
Color Black or grey

IP rating IP66W

Certificate UN38.3, IEC62133-2:2017

LED indication (for charge / discharge status)

1

## TBB5 Series

#### Drawing

Standard Dimensions (mm)





# TBB5 Ordering Key



Version: 20180626-D

TBB5

| Buzzer            | 0 = Without        | 1 = With             |                         |  |
|-------------------|--------------------|----------------------|-------------------------|--|
| Cable Length (mm) | 1 = Straight, 1000 | 3 = Straight, 2000   |                         |  |
| Color             | 1 = Black          | 2 = Grey (Pantone 42 | 2 = Grey (Pantone 428C) |  |
| On / Off Switch   | 1 = With           |                      |                         |  |
| IP Ratinhg        | 2 = IP54           | 3 = IP66             | 4 = IP66W               |  |

#### Terms of Use