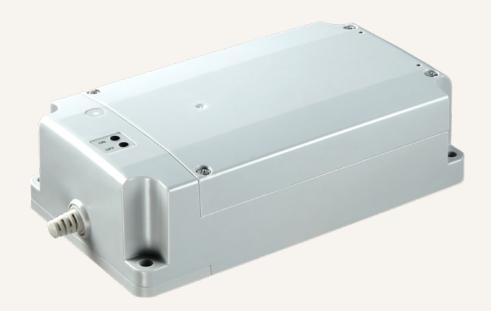

# TBB5

## series

#### **General Features**

Battery type Lithium iron Capacity 4Ah

Discharging voltage 25.6V DC, 4A
Charging voltage 29~40V DC
Color Black or grey

IP rating IP66W

Certificate UN38.3, IEC62133-2:2017

LED indication (for charge / discharge status)