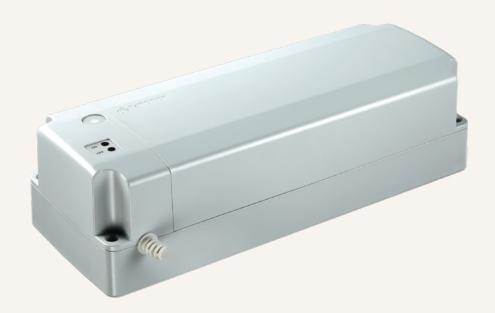

#### **General Features**

Battery type Lead acid
Capacity 2.9 or 5Ah
Discharging voltage 24V DC, 2.9 / 5A
Charging voltage 29~45V DC
Color Grey

IP rating IP66W

Certificate IEC60601-1, ES60601-1 LED indication (for charge / discharge status)

With built-in buzzer

Low standby power consumption

1