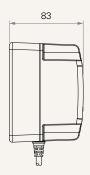

# TBB6

## series



### **Product Segments**

- Care Motion
- Comfort Motion

#### **General Features**

Battery type Lead acid
Capacity 2.9 or 5Ah
Discharging voltage 24V DC, 2.9 / 5A
Charging voltage 29~45V DC
Color Grey

IP rating IP66W

Certificate IEC60601-1, ES60601-1 LED indication (for charge / discharge status)

With built-in buzzer

Low standby power consumption

1

## TBB6 Series

#### Drawing

Standard Dimensions (mm)









# TBB6 Ordering Key



Version: 20180626-D

## TBB6

| Battery Capacity  | 1 = 2.9Ah               | 2 = 5.0Ah          |          |           |  |
|-------------------|-------------------------|--------------------|----------|-----------|--|
| Color             | 2 = Grey (Pantone 428C) |                    |          |           |  |
| Cable Length (mm) | 1 = Straight, 1000      | 2 = Straight, 2000 |          |           |  |
| On / Off Switch   | 1 = With                |                    |          |           |  |
| Buzzer            | 0 = Without             | 1 = With           |          |           |  |
| IP Rating         | 1 = Without             | 2 = IP54           | 3 = IP66 | 4 = IP66W |  |

#### Terms of Use