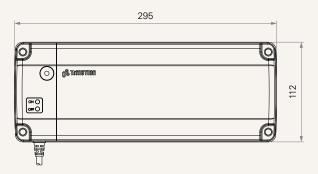

# TBB6

## series



### **Product Segments**

- Care Motion
- Comfort Motion

#### **General Features**

Battery type Lead acid
Capacity 2.9 or 5Ah
Discharging voltage 24V DC, 2.9 / 5A
Charging voltage 29~45V DC
Color Grey

IP rating IP66W

Certificate IEC60601-1, ES60601-1 LED indication (for charge / discharge status)

With built-in buzzer

Low standby power consumption

1

## TBB6 Series

#### Drawing

Standard Dimensions (mm)









# TBB6 Ordering Key



Version: 20180626-D

## TBB6

| Battery Capacity  | 1 = 2.9Ah               | 2 = 5.0Ah          |          |           |  |
|-------------------|-------------------------|--------------------|----------|-----------|--|
| Color             | 2 = Grey (Pantone 428C) |                    |          |           |  |
| Cable Length (mm) | 1 = Straight, 1000      | 2 = Straight, 2000 |          |           |  |
| On / Off Switch   | 1 = With                |                    |          |           |  |
| Buzzer            | 0 = Without             | 1 = With           |          |           |  |
| IP Rating         | 1 = Without             | 2 = IP54           | 3 = IP66 | 4 = IP66W |  |

#### Terms of Use