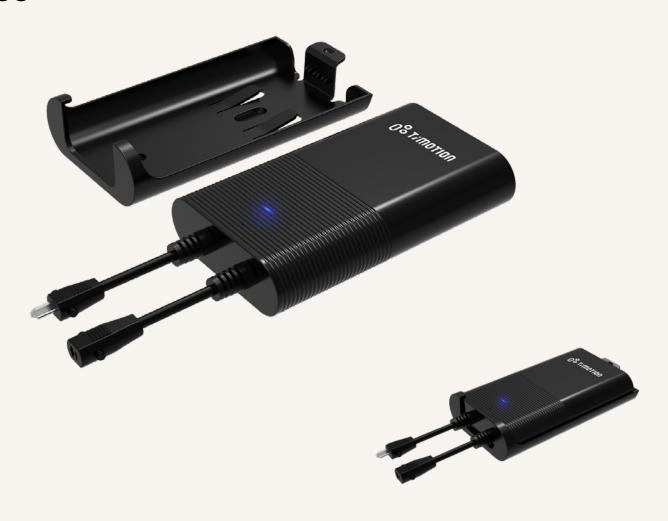

## Comfort Motion

#### **General Features**

Battery type Lithium

Capacity 1.5Ah

Discharging voltage 24V DC, 1.5A

Charging voltage 24~35V DC

Color Black

IP rating IP54

Certificate IEC62133-2:2017

LED indication (for charge / discharge status)

With built-in buzzer Detachable bracket

Low standby power consumption

1