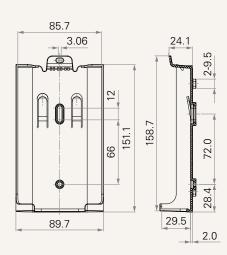

# TBB8

## series



### **Product Segments**

## Comfort Motion

#### **General Features**

Battery type Lithium

Capacity 1.5Ah

Discharging voltage 24V DC, 1.5A

Charging voltage 24~35V DC

Color Black

IP rating IP54

Certificate IEC62133-2:2017

LED indication (for charge / discharge status)

With built-in buzzer Detachable bracket

Low standby power consumption

1

## TBB8 Series

#### Drawing

Standard Dimensions (mm)





Mounting Bracket (mm)







# TBB8 Ordering Key



Version: 20180600-D

TBB8

| Input Connector (Plug)    | 3 = Long DIN 5P                    | 7 = Small 01P     |
|---------------------------|------------------------------------|-------------------|
| Input Cable Length (mm)   | 1 = Straight, 100                  | 2 = Straight, 150 |
| Output Connector (Socket) | 3 = Long DIN 5P                    | 8 = Small 01P     |
| Output Cable Length (mm)  | 1 = Straight, 100                  | 2 = Straight, 150 |
| Color                     | 1 = Black                          |                   |
| On / Off Switch           | 0 = Without                        |                   |
| Buzzer                    | 1 = With                           |                   |
| Mounting Bracket          | 1 = With. Mounting