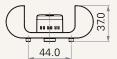

# TBB8

## series



### **Product Segments**

## Comfort Motion

#### **General Features**

Battery type Lithium

Capacity 1.5Ah

Discharging voltage 24V DC, 1.5A

Charging voltage 24~35V DC

Color Black

IP rating IP54

Certificate IEC62133-2:2017

LED indication (for charge / discharge status)

With built-in buzzer Detachable bracket

Low standby power consumption

1

## TBB8 Series

#### Drawing

Standard Dimensions (mm)





Mounting Bracket (mm)







# TBB8 Ordering Key



Version: 20180600-D

TBB8

| Input Connector (Plug)    | 3 = Long DIN 5P                    | 7 = Small 01P     |
|---------------------------|------------------------------------|-------------------|
| Input Cable Length (mm)   | 1 = Straight, 100                  | 2 = Straight, 150 |
| Output Connector (Socket) | 3 = Long DIN 5P                    | 8 = Small 01P     |
| Output Cable Length (mm)  | 1 = Straight, 100                  | 2 = Straight, 150 |
| Color                     | 1 = Black                          |                   |
| On / Off Switch           | 0 = Without                        |                   |
| Buzzer                    | 1 = With                           |                   |
| Mounting Bracket          | 1 = With. Mounting h