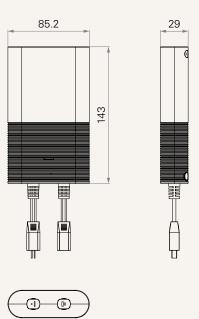

# TBB8

## series



### **Product Segments**

## Comfort Motion

#### **General Features**

Battery type Lithium

Capacity 1.5Ah

Discharging voltage 24V DC, 1.5A

Charging voltage 24~35V DC

Color Black

IP rating IP54

Certificate IEC62133-2:2017

LED indication (for charge / discharge status)

With built-in buzzer Detachable bracket

Low standby power consumption

1

## TBB8 Series

#### Drawing

Standard Dimensions (mm)





Mounting Bracket (mm)







# TBB8 Ordering Key



Version: 20180600-D

TBB8

| Input Connector (Plug)    | 3 = Long DIN 5P                    | 7 = Small 01P     |
|---------------------------|------------------------------------|-------------------|
| Input Cable Length (mm)   | 1 = Straight, 100                  | 2 = Straight, 150 |
| Output Connector (Socket) | 3 = Long DIN 5P                    | 8 = Small 01P     |
| Output Cable Length (mm)  | 1 = Straight, 100                  | 2 = Straight, 150 |
| Color                     | 1 = Black                          |                   |
| On / Off Switch           | 0 = Without                        |                   |
| Buzzer                    | 1 = With                           |                   |
| Mounting Bracket