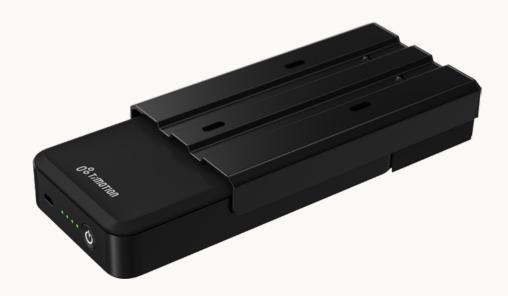

#### **General Features**

Battery type Lithium
Capacity 2.5Ah / 63Wh

Discharging voltage 25.2V DC
Charging voltage 30~36V DC

Max. output current 15A

Charging current 1A (charging cradle), 0.3A(Micro USB)

Color Black

Weight 490g (without charging cradle)

Ambient conditions during operation 0°C~+40°C at 10%~85% relative humidity

Storage temperature 0°C~+45 °C Certificate IEC62133-2:2017

Thermal switch and overcurrent protection

LED indicator and buzzer for battery capacity status