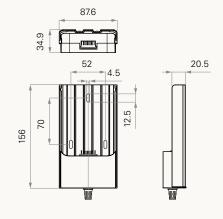

# TBB9

## series



### **Product Segments**

## Ergo Motion

#### **General Features**

Battery type Lithium
Capacity 2.5Ah / 63Wh

Discharging voltage 25.2V DC
Charging voltage 30~36V DC

Max. output current 15A

Charging current 1A (charging cradle), 0.3A(Micro USB)

Color Black

Weight 490g (without charging cradle)

Ambient conditions during operation 0°C~+40°C at 10%~85% relative humidity

Storage temperature 0°C~+45 °C Certificate IEC62133-2:2017

Thermal switch and overcurrent protection

LED indicator and buzzer for battery capacity status

## **I BB9** Series

### Drawing

Standard Dimensions (mm)







# TBB9 Ordering Key



Version: 20200727-C

## TBB9

| Capacity          | 1 = 2.5Ah / 15A / 25.2VDC |                    |                    |               |
|-------------------|---------------------------|--------------------|--------------------|---------------|
| Color of Battery  | 1 = Black                 |                    |                    |               |
| Logo              | 0 = Without               | 1 = TiMOTION       |                    |               |
| On / Off Switch   | 1 = With                  |                    |                    |               |
| Buzzer            | 1 = With                  |                    |                    |               |
| Charging Cradle   | 0 = Without               | 1 = With, Black    |                    |