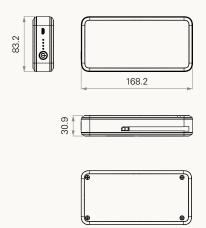

# TBB9

## series



### **Product Segments**

## Ergo Motion

#### **General Features**

Battery type Lithium
Capacity 2.5Ah / 63Wh

Discharging voltage 25.2V DC
Charging voltage 30~36V DC

Max. output current 15A

Charging current 1A (charging cradle), 0.3A(Micro USB)

Color Black

Weight 490g (without charging cradle)

Ambient conditions during operation 0°C~+40°C at 10%~85% relative humidity

Storage temperature 0°C~+45 °C Certificate IEC62133-2:2017

Thermal switch and overcurrent protection

LED indicator and buzzer for battery capacity status

## **I BB9** Series

### Drawing

Standard Dimensions (mm)







# TBB9 Ordering Key



Version: 20200727-C

## TBB9

| Capacity          | 1 = 2.5Ah / 15A / 25.2VDC |                    |                    |               |
|-------------------|---------------------------|--------------------|--------------------|---------------|
| Color of Battery  | 1 = Black                 |                    |                    |               |
| Logo              | 0 = Without               | 1 = TiMOTION       |                    |               |
| On / Off Switch   | 1 = With                  |                    |                    |               |
| Buzzer            | 1 = With                  |                    |                    |               |
| Charging Cradle   | 0 = Without               | 1 = With, Black    |                    |