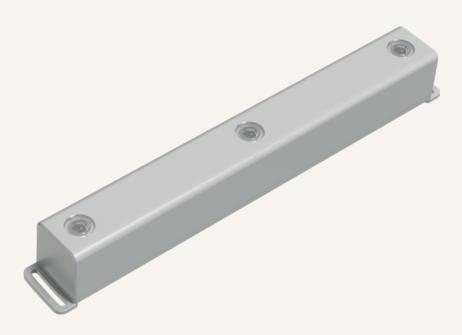

### Care Motion

The TBL3 is an under-bed light accessory created for medical bed applications in home care, nursing homes, and hospital environments. It can display images to indicate the patient's condition, such as blood or bodily fluid spills, off the bed, or nurse calls.

It provides caregivers a simple, visual indication of the patient's status at night, allowing for a better quality of care.

#### **General Features**

IP rating: IP66 LED icon support