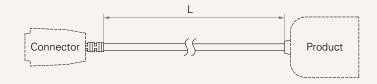

#### **Cable Length**

| Cable Section (mm) |   |   |   |      |  |  |
|--------------------|---|---|---|------|--|--|
| CODE               | А | В | С | L    |  |  |
| 1                  | 0 | 0 | 0 | 1000 |  |  |
| 2                  | 0 | 0 | 0 | 1500 |  |  |
| 3                  | 0 | 0 | 0 | 2000 |  |  |