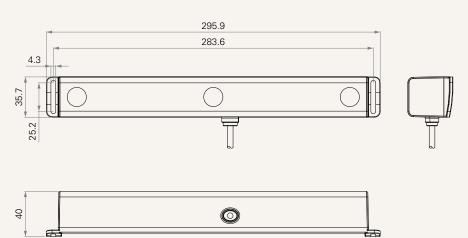

# Bed Bottom Light TBL3 series





### **Product Segments**

### Care Motion

The TBL3 is an under-bed light accessory created for medical bed applications in home care, nursing homes, and hospital environments. It can display images to indicate the patient's condition, such as blood or bodily fluid spills, off the bed, or nurse calls.

It provides caregivers a simple, visual indication of the patient's status at night, allowing for a better quality of care.

#### **General Features**

IP rating: IP66 LED icon support

# TBL3 series

### Drawing

Standard Dimensions (mm)





### TBL3 Ordering Key

## **1**00 T*i* **motion**

### TBL3

| <b>j</b>          |                             |                            |                    | Version: 2022031 |
|-------------------|-----------------------------|----------------------------|--------------------|------------------|
| Voltage           | 1 = 5V                      |                            |                    |                  |
| мси               | 1 = With                    |                            |                    |                  |
| Control Box Type  | 1 = With MCU                |                            |                    |                  |
| LED IconA         | 1 = Leaving bed; LED: White | 2 = Nursing call; LED: Red | 3 = Wet; LED: Blue |                  |
| LED Ico