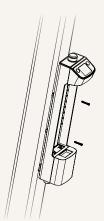

#### **Installation Guide**

1. Install the bracket on the hoist frame

3. Make sure all fasteners are tightened properly

- 4. Install the battery
- 5. Installation is complete