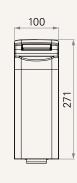

| 2 = US                                                                   | 4 = UK             | , -                                      |                    |
| Angle of AC Plug     | 1 = 90°                                                                  | 2 = 180°           |                                          |                    |
| AC Cable Length (mm) | 0 = Without                                                              | 1 = Straight, 1000 | 2 = Straight, 2000                       | 3 = Straight, 3000 |
| AC Cable Manager     | 0 = Without                                                              |                    |                                          |                    |

## TC12AC Ordering Key Appendix



#### **Battery Pack**

1 = 24V DC / 2.9Ah







2 = 24V DC / 5.0Ah









3 = 24V DC / 2.9Ah + LED power indicator









4 = 24V DC / 5.0Ah + LED power indicator









#### Terms of Use