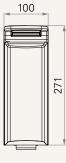

| 4 = UK             | , -                                      |                    |
| Angle of AC Plug     | 1 = 90°                                                                  | 2 = 180°           |                                          |                    |
| AC Cable Length (mm) | 0 = Without                                                              | 1 = Straight, 1000 | 2 = Straight, 2000                       | 3 = Straight, 3000 |
| AC Cable Manager     | 0 = Without                                                              |                    |                                          |                    |

## TC12AC Ordering Key Appendix



#### **Battery Pack**

1 = 24V DC / 2.9Ah







2 = 24V DC / 5.0Ah









3 = 24V DC / 2.9Ah + LED power indicator









4 = 24V DC / 5.0Ah + LED power indicator









#### Terms of Use