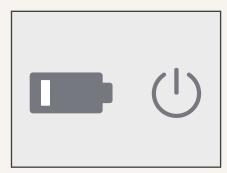

ell as achieving a safe and efficient working environment for the caregivers. The TC12AC has AC cable which can connect supply mains directly.

#### **General Features**

Number of motors 1~3

Max. output 24VDC, 10A

IP rating IP54

Back-up battery Detachable battery pack: 2.9Ah / 5Ah
Options LCD display, LED power indicator
Certificate IEC60601-1, ES60601-1, IEC60601-1-2

Operational temperature range +5°C~+45°C

Battery alarm when battery with lower capacity remaining

Emergency stop button

Easy installation

1

# TC12AC series

#### Drawing

Standard Dimensions (mm)





#### **Operation Status**

Control legs open / close and sling up / down



#### Notification

Alarm for low battery capacity, overloading, and safety switch to prevent over extending







#### **Battery Status**









#### **Installation Guide**

1. Install the bracket on the hoist frame



3. Make sure all fasteners are tightened properly







- 4. Install the battery
- 5. Installation is complete





#### **System Overview**

Control box: TC12AC Control: TH10 or TMH3





## TC12AC Ordering Key



Version: 20210220-D

TC12AC

| MCU                  | 1 = With                                                                 |                    |                                          |                    |
|----------------------|--------------------------------------------------------------------------|--------------------|------------------------------------------|--------------------|
| Voltage              | U = SMPS, 100-240V AC                                                    |