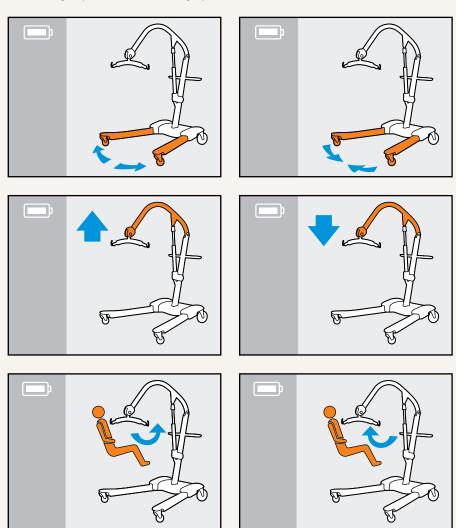

#### **Operation Status**

Control legs open / close and sling up / down

#### Notification

Alarm for low battery capacity, overloading, and safety switch to prevent over extending