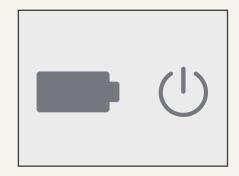

well as achieving a safe and efficient working environment for the caregivers. The TC12AC has AC cable which can connect supply mains directly.

#### **General Features**

Number of motors 1~3

Max. output 24VDC, 10A

IP rating IP54

Back-up battery Detachable battery pack: 2.9Ah / 5Ah
Options LCD display, LED power indicator
Certificate IEC60601-1, ES60601-1, IEC60601-1-2

Operational temperature range +5°C~+45°C

Battery alarm when battery with lower capacity remaining

Emergency stop button

Easy installation

1

# TC12AC series

#### Drawing

Standard Dimensions (mm)





#### **Operation Status**

Control legs open / close and sling up / down



#### Notification

Alarm for low battery capacity, overloading, and safety switch to prevent over extending







#### **Battery Status**









#### **Installation Guide**

1. Install the bracket on the hoist frame



3. Make sure all fasteners are tightened properly







- 4. Install the battery
- 5. Installation is complete





#### **System Overview**

Control box: TC12AC Control: TH10 or TMH3





## TC12AC Ordering Key



Version: 20210220-D

TC12AC

| MCU                  | 1 = With                                                                 |                    |                                          |                    |
|----------------------|--------------------------------------------------------------------------|--------------------|------------------------------------------|--------------------|
| Voltage              | U = SMPS, 100-240V AC                                                    |