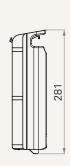

| 4 = UK             | , -                                      |                    |
| Angle of AC Plug     | 1 = 90°                                                                  | 2 = 180°           |                                          |                    |
| AC Cable Length (mm) | 0 = Without                                                              | 1 = Straight, 1000 | 2 = Straight, 2000                       | 3 = Straight, 3000 |
| AC Cable Manager     | 0 = Without                                                              |                    |                                          |                    |

## TC12AC Ordering Key Appendix



#### **Battery Pack**

1 = 24V DC / 2.9Ah







2 = 24V DC / 5.0Ah









3 = 24V DC / 2.9Ah + LED power indicator









4 = 24V DC / 5.0Ah + LED power indicator









#### Terms of Use