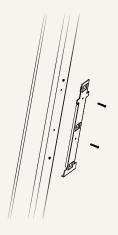

#### **Installation Guide**

1. Install the bracket on the hoist frame

3. Make sure all fasteners are tightened properly

- 4. Install the battery
- 5. Installation is complete