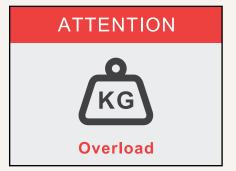

#### Notification

Alarm for low battery capacity, overloading, and safety switch to prevent over extending