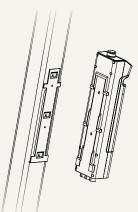

directly.

#### **General Features**

Number of motors 1~3

Max. output 24VDC, 10A

IP rating IP54

Back-up battery Detachable battery pack: 2.9Ah / 5Ah
Options LCD display, LED power indicator
Certificate IEC60601-1, ES60601-1, IEC60601-1-2

Operational temperature range +5°C~+45°C

Battery alarm when battery with lower capacity remaining

Emergency stop button

Easy installation

1

# TC12AC series

#### Drawing

Standard Dimensions (mm)





#### **Operation Status**

Control legs open / close and sling up / down



#### Notification

Alarm for low battery capacity, overloading, and safety switch to prevent over extending







#### **Battery Status**









#### **Installation Guide**

1. Install the bracket on the hoist frame



3. Make sure all fasteners are tightened properly







- 4. Install the battery
- 5. Installation is complete





#### **System Overview**

Control box: TC12AC Control: TH10 or TMH3





## TC12AC Ordering Key



Version: 20210220-D

TC12AC

| MCU                  | 1 = With                                                                 |                    |                                          |                    |
|----------------------|--------------------------------------------------------------------------|--------------------|------------------------------------------|--------------------|
| Voltage              | U = SMPS, 100-240V AC                                                    |                    |                                          |                    |
| Battery Pack         | 0 = Without