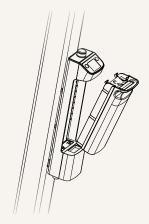

#### **Installation Guide**

1. Install the bracket on the hoist frame

3. Make sure all fasteners are tightened properly

- 4. Install the battery
- 5. Installation is complete