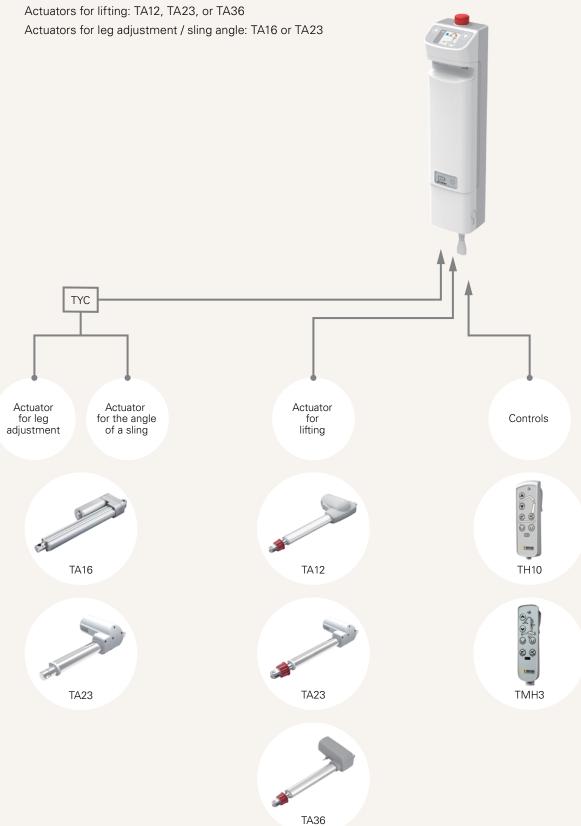

y pack: 2.9Ah / 5Ah
Options LCD display, LED power indicator
Certificate IEC60601-1, ES60601-1, IEC60601-1-2

Operational temperature range +5°C~+45°C

Battery alarm when battery with lower capacity remaining

Emergency stop button

Easy installation

1

# TC12AC series

#### Drawing

Standard Dimensions (mm)





#### **Operation Status**

Control legs open / close and sling up / down



#### Notification

Alarm for low battery capacity, overloading, and safety switch to prevent over extending







#### **Battery Status**









#### **Installation Guide**

1. Install the bracket on the hoist frame



3. Make sure all fasteners are tightened properly







- 4. Install the battery
- 5. Installation is complete





#### **System Overview**

Control box: TC12AC Control: TH10 or TMH3





## TC12AC Ordering Key



Version: 20210220-D

TC12AC

| MCU                  | 1 = With                                                                 |                    |                                          |                    |
|----------------------|--------------------------------------------------------------------------|--------------------|------------------------------------------|--------------------|
| Voltage              | U = SMPS, 100-240V AC                                                    |                    |                                          |                    |
| Battery Pack         | 0 = Without                                                              |                    | 3 = 24V DC / 2.9Ah + LEI                 | D power indicator  |
|