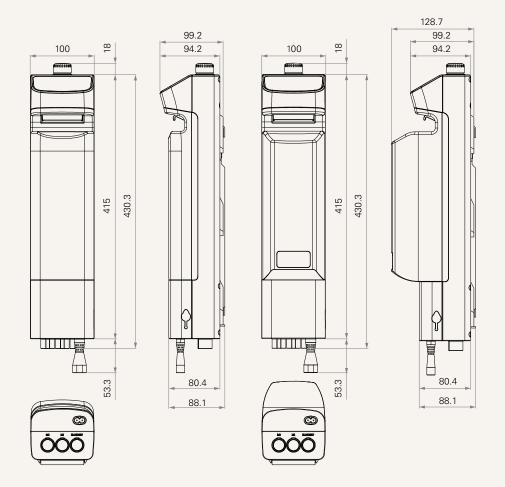

# TC12AC

### series



#### **Product Segments**

#### Care Motion

The control box-TC12AC is an optimum solution to meet specific patient needs and to secure a safe and comfortable transfer as well as achieving a safe and efficient working environment for the caregivers. The TC12AC has AC cable which can connect supply mains directly.

#### **General Features**

Number of motors 1~3

Max. output 24VDC, 10A

IP rating IP54

Back-up battery Detachable battery pack: 2.9Ah / 5Ah
Options LCD display, LED power indicator
Certificate IEC60601-1, ES60601-1, IEC60601-1-2

Operational temperature range +5°C~+45°C

Battery alarm when battery with lower capacity remaining

Emergency stop button

Easy installation

1

# TC12AC series

#### Drawing

Standard Dimensions (mm)





#### **Operation Status**

Control legs open / close and sling up / down



#### Notification

Alarm for low battery capacity, overloading, and safety switch to prevent over extending







#### **Battery Status**









#### **Installation Guide**

1. Install the bracket on the hoist frame



3. Make sure all fasteners are tightened properly







- 4. Install the battery
- 5. Installation is complete





#### **System Overview**

Control box: TC12AC Control: TH10 or TMH3





## TC12AC Ordering Key



Version: 20210220-D

TC12AC

| MCU                  | 1 = With                                                                 |                    |                                          |                    |
|----------------------|--------------------------------------------