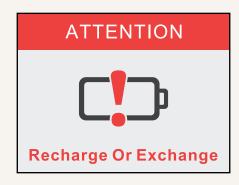

afe and comfortable transfer as well as achieving a safe and efficient working environment for the caregivers. The TC12AC has AC cable which can connect supply mains directly.

#### **General Features**

Number of motors 1~3

Max. output 24VDC, 10A

IP rating IP54

Back-up battery Detachable battery pack: 2.9Ah / 5Ah
Options LCD display, LED power indicator
Certificate IEC60601-1, ES60601-1, IEC60601-1-2

Operational temperature range +5°C~+45°C

Battery alarm when battery with lower capacity remaining

Emergency stop button

Easy installation

1

# TC12AC series

#### Drawing

Standard Dimensions (mm)





#### **Operation Status**

Control legs open / close and sling up / down



#### Notification

Alarm for low battery capacity, overloading, and safety switch to prevent over extending







#### **Battery Status**









#### **Installation Guide**

1. Install the bracket on the hoist frame



3. Make sure all fasteners are tightened properly







- 4. Install the battery
- 5. Installation is complete





#### **System Overview**

Control box: TC12AC Control: TH10 or TMH3





## TC12AC Ordering Key



Version: 20210220-D

TC12AC

| MCU                  | 1 = With                                                                 |                    |                                          |                    |
|----------------------|--------------------------------------------------------------------------|--------------------|------------------------------------------|--------------------|
| Voltage              | U = SMPS, 100-240V AC