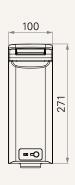

4 = UK             | , -                                      |                    |
| Angle of AC Plug     | 1 = 90°                                                                  | 2 = 180°           |                                          |                    |
| AC Cable Length (mm) | 0 = Without                                                              | 1 = Straight, 1000 | 2 = Straight, 2000                       | 3 = Straight, 3000 |
| AC Cable Manager     | 0 = Without                                                              |                    |                                          |                    |

## TC12AC Ordering Key Appendix



#### **Battery Pack**

1 = 24V DC / 2.9Ah







2 = 24V DC / 5.0Ah









3 = 24V DC / 2.9Ah + LED power indicator









4 = 24V DC / 5.0Ah + LED power indicator









#### Terms of Use