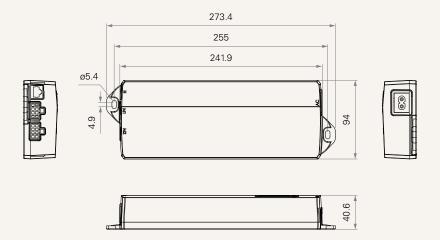

## Ergo Motion

TC15S is new generation control box for height adjustable desk application. TC15S has 2.5A SMPS that can incorporate voltage input from 100V~240V. It has options of built-in t-touch and Bluetooth, and supports 5V / 2.1A charging current for wireless charger & TFA series. TC15S can satisfy all functions needed to power a height adjustable desk.

#### **General Features**

Number of motors 2

Max. output 32V DC, 8A

Options Support t-touch/Bluetooth built-in and

charging accessory

Built-in transformer type SMPS

Plug support EU, USA, AUS, UK, or JPN

Color Black

Operational temperature range +5°C~+45°C

0.1W standby power consumption

Compact design for height adjustable desks Compatible with wireless/USB charger

1

# TC15S series

## Drawing

Standard Dimensions (mm)





# TC15S Ordering Key



Version: 20220617-G

## TC15S

| Transformer       | 8 = SPM-730 (32V/2.5A, 0.5W standby power, quick start, 100-240V)  L = SPM-730C (32V/2.5A, 0.1W standby power, quick start, 100-240V)  K = SPM-1200C (32V/4.0A + 5V/100mA, 0.1W standby power, quick start, 100-240V) |                          | S = SPM-120Q (32V/4.0A, 0.5W standby power, quick start, 100-240V)  H = SPM-350L (10A, 0.1WStand by,100~132V)  J = SPM-350H (10A, 0.1WStand by,195~264V)  U = SPM-58E |
|-------------------|-----------------------------------------------------------------------------------------------------------------------------------------------------------------------------------------------------------------------|--------------------------|--------------------------------------------