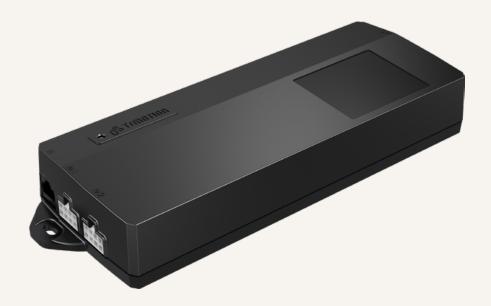

## Ergo Motion

TC15S is new generation control box for height adjustable desk application. TC15S has 2.5A SMPS that can incorporate voltage input from 100V~240V. It has options of built-in t-touch and Bluetooth, and supports 5V / 2.1A charging current for wireless charger & TFA series. TC15S can satisfy all functions needed to power a height adjustable desk.

#### **General Features**

Number of motors 2

Max. output 32V DC, 8A

Options Support t-touch/Bluetooth built-in and

charging accessory

Built-in transformer type SMPS

Plug support EU, USA, AUS, UK, or JPN

Color Black