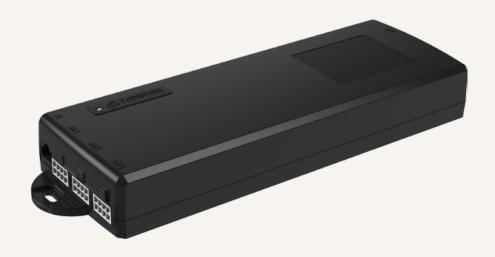

# TC16P

#### **General Features**

Number of motors 3

Max. output 32V DC, 10A

Options Supports t-touch/Bluetooth built-in and

charging accessory

Built-in transformer type SMPS

Plug support EU, USA, AUS, UK, or JPN

Certificate UL508 Color Black