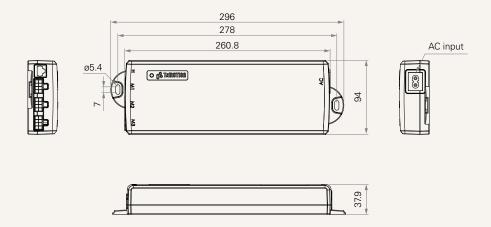

# TC16P

## series



### **Product Segments**

- Comfort Motion
- Ergo Motion

#### **General Features**

Number of motors 3

Max. output 32V DC, 10A

Options Supports t-touch/Bluetooth built-in and

charging accessory

Built-in transformer type SMPS

Plug support EU, USA, AUS, UK, or JPN

Certificate UL508 Color Black

Operational temperature range  $+5^{\circ}\text{C} \sim +45^{\circ}\text{C}$ 

0.1 or 0.5W standby power consumption Compact design for height adjustable desks

## TC16P series

### Drawing

Standard Dimensions (mm)





## TC16P Ordering Key



Version: 20230316-D

## TC16P

| Transformer       | K = SPM-120QC (32V/10.0A, 0.1W standby power, 100-240V)<br>S = SPM-120Q (32V/10.0A, 0.5W standby power, 100-240V)<br>H = SPM-350L (32V10A, 0.1W standby power, 100~132V) |                    |                                               |                                                     |               |        |        |
|-------------------|--------------------------------------------------------------------------------------------------------------------------------------------------------------------------|--------------------|-----------------------------------------------|-----------------------------------------------------|---------------|--------|--------|
|                   |