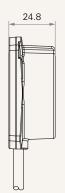

# TCS1



### series





#### **Product Segments**

#### Ergo Motion

TCS1 is a collision sensor based on t-touch technology which can be integrated easily into the control system and does not require any additional hardware upgrades. When paired with the TiMOTION control system, TCS1 allows for three axis collision detection. This sensor provides enhanced safety to your electric height adjustable desk or system to help prevent user injury or equipment damage.

#### **General Features**

Hardware based solution

Plug and play

Add-on accessory - upgrade protection at anytime

Prolonged product life

Allows for linking of multiple TCS1's for complex work surface designs

1

## TCS1 series

#### Drawing

Standard Dimensions (mm)









# TCS1 Ordering Key



Version: 20220223-C

TCS1

| Color             | 1 = Black             |          |
|-------------------|-----------------------|----------|
| Cable Length (mm) | 1 = Straight, 500     |          |
| Anti-pulling Clip | 0 = Without, standard | 1 = With |

See page 4

# TCS1 Ordering Key Appendix



#### **Anti-pulling Clip**

0 = Without, standard





#### **Installation Note**





#### **Terms of Use**