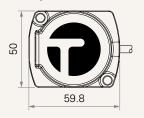

tection. This sensor provides enhanced safety to your electric height adjustable desk or system to help prevent user injury or equipment damage.

#### **General Features**

Hardware based solution

Plug and play

Add-on accessory - upgrade protection at anytime

Prolonged product life

Allows for linking of multiple TCS1's for complex work surface designs

1

## TCS1 series

#### Drawing

Standard Dimensions (mm)









# TCS1 Ordering Key



Version: 20220223-C

TCS1

| Color             | 1 = Black             |          |
|-------------------|-----------------------|----------|
| Cable Length (mm) | 1 = Straight, 500     |          |
| Anti-pulling Clip | 0 = Without, standard | 1 = With |

See page 4

# TCS1 Ordering Key Appendix



#### **Anti-pulling Clip**

0 = Without, standard





#### **Installation Note**





#### **Terms of Use**