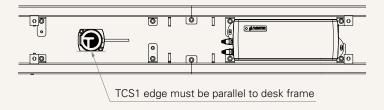

nced safety to your electric height adjustable desk or system to help prevent user injury or equipment damage.

#### **General Features**

Hardware based solution

Plug and play

Add-on accessory - upgrade protection at anytime

Prolonged product life

Allows for linking of multiple TCS1's for complex work surface designs

1

## TCS1 series

#### Drawing

Standard Dimensions (mm)









# TCS1 Ordering Key



Version: 20220223-C

TCS1

| Color             | 1 = Black             |          |
|-------------------|-----------------------|----------|
| Cable Length (mm) | 1 = Straight, 500     |          |
| Anti-pulling Clip | 0 = Without, standard | 1 = With |

See page 4

# TCS1 Ordering Key Appendix



#### **Anti-pulling Clip**

0 = Without, standard





#### **Installation Note**





#### **Terms of Use**