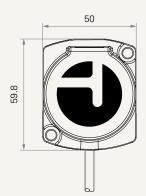

# TCS1



### series





#### **Product Segments**

#### Ergo Motion

TCS1 is a collision sensor based on t-touch technology which can be integrated easily into the control system and does not require any additional hardware upgrades. When paired with the TiMOTION control system, TCS1 allows for three axis collision detection. This sensor provides enhanced safety to your electric height adjustable desk or system to help prevent user injury or equipment damage.

#### **General Features**

Hardware based solution

Plug and play

Add-on accessory - upgrade protection at anytime

Prolonged product life

Allows for linking of multiple TCS1's for complex work surface designs

1

## TCS1 series

#### Drawing

Standard Dimensions (mm)









# TCS1 Ordering Key



Version: 20220223-C

TCS1

| Color             | 1 = Black             |          |
|-------------------|-----------------------|----------|
| Cable Length (mm) | 1 = Straight, 500     |          |
| Anti-pulling Clip | 0 = Without, standard | 1 = With |

See page 4

# TCS1 Ordering Key Appendix



#### **Anti-pulling Clip**

0 = Without, standard





#### **Installation Note**





#### **Terms of Use**