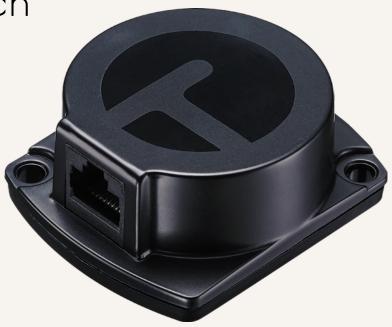

#### Ergo Motion

TCS1 is a collision sensor based on t-touch technology which can be integrated easily into the control system and does not require any additional hardware upgrades. When paired with the TiMOTION control system, TCS1 allows for three axis collision detection. This sensor provides enhanced safety to your electric height adjustable desk or system to help prevent user injury or equipment damage.