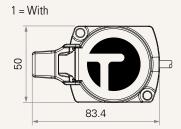

# TCS1 Ordering Key

Version: 20220223-C

TCS1

| Color             | 1 = Black             |          |
|-------------------|-----------------------|----------|
| Cable Length (mm) | 1 = Straight, 500     |          |
| Anti-pulling Clip | 0 = Without, standard | 1 = With |

See page 4

#### **Anti-pulling Clip**

0 = Without, standard