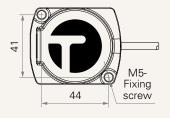

hanced safety to your electric height adjustable desk or system to help prevent user injury or equipment damage.

#### **General Features**

Hardware based solution

Plug and play

Add-on accessory - upgrade protection at anytime

Prolonged product life

Allows for linking of multiple TCS1's for complex work surface designs

1

## TCS1 series

#### Drawing

Standard Dimensions (mm)









# TCS1 Ordering Key



Version: 20220223-C

TCS1

| Color             | 1 = Black             |          |
|-------------------|-----------------------|----------|
| Cable Length (mm) | 1 = Straight, 500     |          |
| Anti-pulling Clip | 0 = Without, standard | 1 = With |

See page 4

# TCS1 Ordering Key Appendix



#### **Anti-pulling Clip**

0 = Without, standard





#### **Installation Note**





#### **Terms of Use**