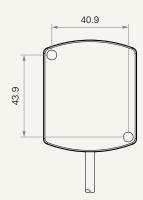

# TCS1



### series





#### **Product Segments**

#### Ergo Motion

TCS1 is a collision sensor based on t-touch technology which can be integrated easily into the control system and does not require any additional hardware upgrades. When paired with the TiMOTION control system, TCS1 allows for three axis collision detection. This sensor provides enhanced safety to your electric height adjustable desk or system to help prevent user injury or equipment damage.

#### **General Features**

Hardware based solution

Plug and play

Add-on accessory - upgrade protection at anytime

Prolonged product life

Allows for linking of multiple TCS1's for complex work surface designs

1

## TCS1 series

#### Drawing

Standard Dimensions (mm)









# TCS1 Ordering Key



Version: 20220223-C

TCS1

| Color             | 1 = Black             |          |
|-------------------|-----------------------|----------|
| Cable Length (mm) | 1 = Straight, 500     |          |
| Anti-pulling Clip | 0 = Without, standard | 1 = With |

See page 4

# TCS1 Ordering Key Appendix



#### **Anti-pulling Clip**

0 = Without, standard





#### **Installation Note**





#### **Terms of Use**