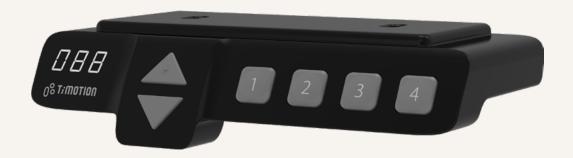

### Ergo Motion

Featuring a sleek button layout, TDH11P is a simple yet classic hand control for height adjustable desks. It allows the user to set four preferred heights, and is equipped with a three-digit display. The exceptional design of its interface enhances the user experience. It can work with the Bluetooth adapter-TWD1, controlling the desk height remotely via the "STAND UP PLS" app.

### **General Features**

Max. available buttons

Options Anti-pulling tube

3-digit display shows the height of the desk

4 Memory positions

Classic control for height-adjustable desks

Compatible with the TWD1 (Bluetooth adapter)\*