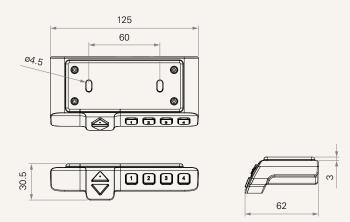

Featuring a sleek button layout, TDH11P is a simple yet classic hand control for height adjustable desks. It allows the user to set four preferred heights, and is equipped with a three-digit display. The exceptional design of its interface enhances the user experience. It can work with the Bluetooth adapter-TWD1, controlling the desk height remotely via the "STAND UP PLS" app.

### **General Features**

Max. available buttons

Options Anti-pulling tube

3-digit display shows the height of the desk

4 Memory positions

Classic control for height-adjustable desks

Compatible with the TWD1 (Bluetooth adapter)\*

Mounted to the desk front side

#### Note

1 With TWD1, it can control the desk height remotely via the "STAND UP PLS" app.

# TDH11P series

### Drawing

Standard Dimensions (mm)





## **TDH11P** Ordering Key



Version: 20201028-B

### TDH11P

| Connector           | 1 = RJ 10P, 180°              | 7 = RJ 10P flat, 90°, for TC22 |  |
|---------------------|-------------------------------|--------------------------------|--|
|                     | 6 = RJ 10P flat, 180°, for Er | go TC                          |  |
| Color               | 1 = Black                     |                                |  |
| Rubber Button Color | 1 = Dark grey (Pantone 425C)  |                                |  |
| Logo (Print)        | 1 = Without                   | 2 = TiMOTION                   |  |
| Back Light          | 0 = Without                   |                                |  |
| Unit                | 1 = Metric system (cm)        | 2 = Imperial system (inch)     |