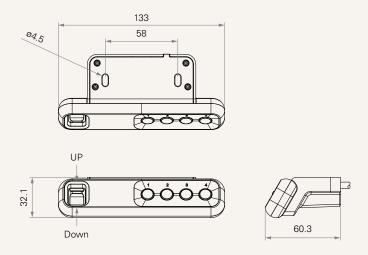

# TDH12P

### series



### **Product Segments**

### Ergo Motion

TDH12P is a simple yet classic hand control for height adjustable desks. It allows the user to set four preferred heights, and is equipped with a three-digit display. It can work with the Bluetooth adapter-TWD1, controlling the desk height remotely via the "STAND UP PLEASE" app.

### **General Features**

Max. available buttons 5

Options Anti-pulling tube

3-digit display shows the height of the desk

4 Memory positions

Intuitive knob control for height-adjustable desks Compatible with the TWD1 (Bluetooth adapter)\*

Mounted to the desk front side

#### Note

\* With TWD1, it can control the desk height remotely via the "STAND UP PLEASE" app.

# TDH12P series

### Drawing

Standard Dimensions (mm)





## TDH12P Ordering Key



Version: 20201028-B

### TDH12P

| Plug              | 6 = RJ 10P flat, 180°, for E | go TC 7 = RJ 10P f         | lat, 90°, for TC22 |
|-------------------|------------------------------|----------------------------|--------------------|
| Case Color        | 1 = Black                    |                            |                    |
| Button Color      | 1 = Black                    |                            |                    |
| Logo (Print)      | 1 = Without                  | 2 = TiMOTION               |                    |
| Unit              | 1 = Metric system (cm)       | 2 = Imperial system (inch) |                    |
| Cable Length (mm) | 1 = Straight, 1000           | 2 = Straight, 2000         |                    |
| Anti-Pulling T