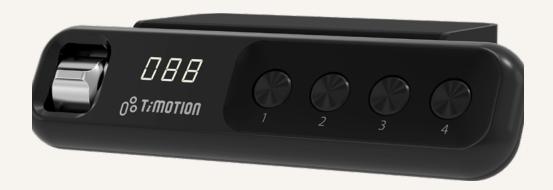

### Ergo Motion

TDH12P is a simple yet classic hand control for height adjustable desks. It allows the user to set four preferred heights, and is equipped with a three-digit display. It can work with the Bluetooth adapter-TWD1, controlling the desk height remotely via the "STAND UP PLEASE" app.

### **General Features**

Max. available buttons 5

Options Anti-pulling tube

3-digit display shows the height of the desk

4 Memory positions

Intuitive knob control for height-adjustable desks Compatible with the TWD1 (Bluetooth adapter)\*

Mounted to the desk front side