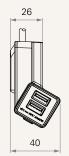

arging accessories. It possesses real-time height display, favorite position memory, safety lock and all other features just like other handsets that TiMOTION creates. A changeable side cover color enables a customized handset look for the office. The TDH20P is a perfect new option for customers who require a handy USB charger on their office desk.

#### **General Features**

Max. available buttons 5

Color Case: Black; Side cover: Black
Options Anti-pulling tube, Charging function

Display 3-digit display shows the height of the desk

Operational temperature range +5°C~+45°C

2 Memory positions

With 1 or 2 USB charging ports and safety lock button Especially designed for height-adjustable desks

Mounted to the desk front side

1

# TDH20F series

### Drawing

Standard Dimensions (mm)









## TDH20P Ordering Key



Version: 20220809-G

### TDH20P

|                        |                                             |                            | 1010101111 20220000 0                    |
|------------------------|---------------------------------------------|----------------------------|------------------------------------------|
| Case                   | 1 = Black                                   |                            |                                          |
| Color of Side Cover    | 1 = Black                                   |                            |                                          |
| Logo (Print)           | 0 = Without                                 |                            |                                          |
| Button S