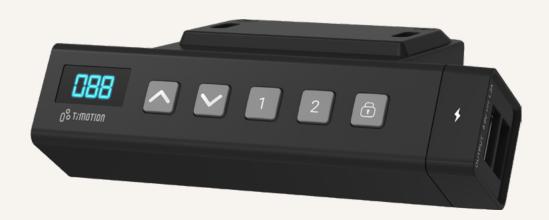

### Ergo Motion

The TDH20P handset is equipped with two USB charging ports, which allows users to charge mobile devices directly from it without buying additional charging accessories. It possesses real-time height display, favorite position memory, safety lock and all other features just like other handsets that TiMOTION creates. A changeable side cover color enables a customized handset look for the office. The TDH20P is a perfect new option for customers who require a handy USB charger on their office desk.

#### **General Features**

Max. available buttons 5

Color Case: Black; Side cover: Black
Options Anti-pulling tube, Charging function

Display 3-digit display shows the height of the desk

Operational temperature range +5°C~+45°C

2 Memory positions

With 1 or 2 USB charging ports and safety lock button Especially designed for height-adjustable desks

Mounted to the desk front side

1