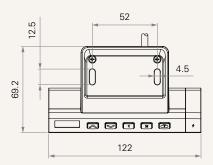

charging accessories. It possesses real-time height display, favorite position memory, safety lock and all other features just like other handsets that TiMOTION creates. A changeable side cover color enables a customized handset look for the office. The TDH20P is a perfect new option for customers who require a handy USB charger on their office desk.

#### **General Features**

Max. available buttons 5

Color Case: Black; Side cover: Black
Options Anti-pulling tube, Charging function

Display 3-digit display shows the height of the desk

Operational temperature range +5°C~+45°C

2 Memory positions

With 1 or 2 USB charging ports and safety lock button Especially designed for height-adjustable desks

Mounted to the desk front side

1

# TDH20F series

### Drawing

Standard Dimensions (mm)









## TDH20P Ordering Key



Version: 20220809-G

### TDH20P

|                        |                                             |                            | 1010101111 20220000 0                    |
|------------------------|---------------------------------------------|----------------------------|------------------------------------------|
| Case                   | 1 = Black                                   |                            |                                          |
| Color of Side Cover    | 1 = Black                                   |                            |                                          |
| Logo (Print)           | 0 = Without                                 |                            |                                          |
| Button