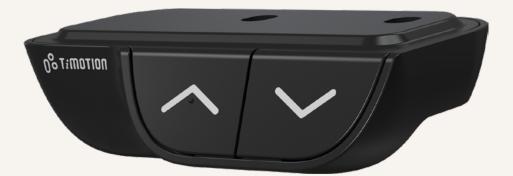

# **Product Segments**

• Ergo Motion

The TDH29 is a concise two buttons hand control that creates uniqueness in simplicity. It provides the most effortless user experience, featuring a classy, streamlined design and the perfect button area. The neat size is suitable for offices, homes, and various working environments. And an optional lock-out switch to prevent any accidental trigger.

### **General Features**

| Max. available buttons              | 2                       |
|-------------------------------------|-------------------------|
| Color                               | Black                   |
| Operational temperature range       | +5°C~+45°C              |
| Optional safety lock switch         |                         |
| Classy and streamlined design for I | height-adjustable desks |
| Front mounted desk installation     |                         |