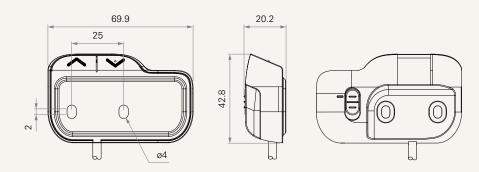

des the most effortless user experience, featuring a classy, streamlined design and the perfect button area. The neat size is suitable for offices, homes, and various working environments. And an optional lock-out switch to prevent any accidental trigger.

### **General Features**

| Max. available buttons              | 2                       |
|-------------------------------------|-------------------------|
| Color                               | Black                   |
| Operational temperature range       | +5°C~+45°C              |
| Optional safety lock switch         |                         |
| Classy and streamlined design for I | height-adjustable desks |
| Front mounted desk installation     |                         |

# TDH29 series

## Drawing

Standard Dimensions (mm)





# TDH29 Ordering Key



# TDH29

| 20                |                    |                    | Version: 20221                           | 130-B |
|-------------------|--------------------|--------------------|------------------------------------------|-------|
| Connector         | 2 = DIN 8P, 90°    |                    | 6 = RJ 10P flat, 180°, for Ergo TC       |       |
|                   | 4 = DIN 8P, 180°   |                    | $7 = RJ 10P flat, 90^{\circ}$ , for TC22 |       |
|                   | 5 = RJ 10P, 180°   |                    |                                          |       |
| Case Color        | 1 = Black          |                    |                                          |       |
| Logo              | 0 = Without        |                    |