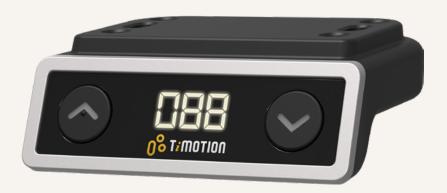

### Ergo Motion

TDH8D series features a lively design with a wide selection of outer ring colors. If none of the colors suits you, it is also possible to customize the color to fit your design. It can work with the Bluetooth adapter - TWD1, controlling the desk height remotely via the "STAND UP PLS" app. TDH8D is equipped with a three-digit display.

### **General Features**

Max. available buttons 2

Color Case: Black;

Frame: Silver, matte black, customized

Options Frame color, back light

Display 3-digit display shows the height of the desk

Operational temperature range +5°C~+45°C

Simple control for height-adjustable desks

Compatible with the TWD1 (Bluetooth adapter)\*

Front mounted desk installation