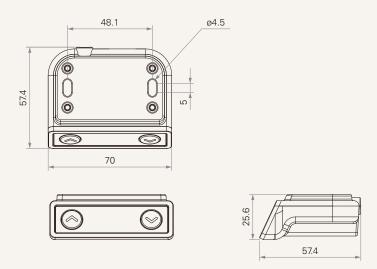

lection of outer ring colors. If none of the colors suits you, it is also possible to customize the color to fit your design. It can work with the Bluetooth adapter - TWD1, controlling the desk height remotely via the "STAND UP PLS" app. TDH8D is equipped with a three-digit display.

### **General Features**

Max. available buttons 2

Color Case: Black;

Frame: Silver, matte black, customized

Options Frame color, back light

Display 3-digit display shows the height of the desk

Operational temperature range +5°C~+45°C

Simple control for height-adjustable desks

Compatible with the TWD1 (Bluetooth adapter)\*

Front mounted desk installation

#### Note

\* With TWD1, it can control the desk height remotely via the "STAND UP PLS" app.

# TDH8D series

### Drawing

Standard Dimensions (mm)





## TDH8D Ordering Key



Version: 20230503-C

### TDH8D

| Plug              | 1 = RJ 10P, 180°<br>6 = RJ 10P flat, 180°, for Erg | до ТС                      | 7 = RJ 10P flat, 90°, for TC22 |
|-------------------|----------------------------------------------------|----------------------------|--------------------------------|
| Case Color        | 1 = Black                                          |                            |                                |
| Frame Color       | 1 = Silver: Pantone 877 C                          | 9 = Matte black            | A = Customized                 |
| Logo (Print)      | 1 = Without                                        | 2 = TiMOTION               | A = Customized                 |
| Back Light        | 0 = Without