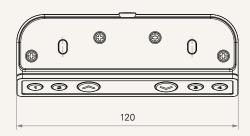

play, back light       |  |  |
| Display                                       | 3-digit display shows the height of the desk |  |  |
| Operational temperature range                 | +5°C~+45°C                                   |  |  |
| 4 Memory positions                            |                                              |  |  |
| Compatible with the TWD1 (Bluetooth adapter)* |                                              |  |  |
| Front mounted desk installation               |                                              |  |  |
|                                               |                                              |  |  |

#### Note

\* With TWD1, it can control the desk height remotely via the "STAND UP PLS" app.

## TDH8P series

### Drawing

Standard Dimensions (mm)









### TDH8P Ordering Key



### TDH8P

Version: 20230503-D

| Connector 1 = RJ 10P, 180°   6 = RJ 10P flat, 180°, for Ergo |                                                                                                                                  | 7 = RJ 10P flat, 90°, for TC22                                                                                                                                                                                                      |                                                                                                                                                                                                                                                             |
|-----------------------------------------------------