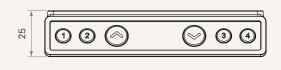

ay, back light       |  |  |
| Display                                       | 3-digit display shows the height of the desk |  |  |
| Operational temperature range                 | +5°C~+45°C                                   |  |  |
| 4 Memory positions                            |                                              |  |  |
| Compatible with the TWD1 (Bluetooth adapter)* |                                              |  |  |
| Front mounted desk installation               |                                              |  |  |
|                                               |                                              |  |  |

#### Note

\* With TWD1, it can control the desk height remotely via the "STAND UP PLS" app.

## TDH8P series

### Drawing

Standard Dimensions (mm)









### TDH8P Ordering Key



### TDH8P

Version: 20230503-D

| Connector 1 = RJ 10P, 180°   6 = RJ 10P flat, 180°, for Ergo |                                                                                                                                  | 7 = RJ 10P flat, 90°, for TC22                                                                                                                                                                                                      |                                                                                                                                                                                                                                                             |
|-------------------------------------------------------