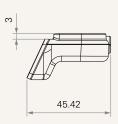

, back light       |  |  |
| Display                                       | 3-digit display shows the height of the desk |  |  |
| Operational temperature range                 | +5°C~+45°C                                   |  |  |
| 4 Memory positions                            |                                              |  |  |
| Compatible with the TWD1 (Bluetooth adapter)* |                                              |  |  |
| Front mounted desk installation               |                                              |  |  |
|                                               |                                              |  |  |

#### Note

\* With TWD1, it can control the desk height remotely via the "STAND UP PLS" app.

## TDH8P series

### Drawing

Standard Dimensions (mm)









### TDH8P Ordering Key



### TDH8P

Version: 20230503-D

| Connector 1 = RJ 10P, 180°   6 = RJ 10P flat, 180°, for Ergo |                                                                                                                                  | 7 = RJ 10P flat, 90°, for TC22                                                                                                                                                                                                      |                                                                                                                                                                                                                                                             |
|---------------------------------------------------------