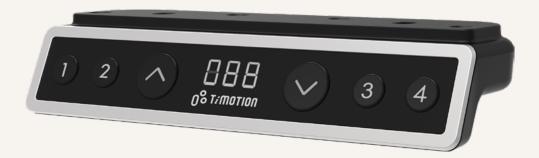

### • Ergo Motion

Reimagine your workspace with the TDH8P, featuring a reinvigorated design intrinsic to the TDH8 and TDH8D series handsets. Available with a wide range of color options for the outer frame, equipped with a three-digit display and four memory buttons, there's no better way to personalize your desk. Compatible with the TWD1 Bluetooth adapter, users can easily control the desk height through TiMOTION's "STAND UP PLS" app.

### **General Features**

| Max. available buttons                        | 6                                            |  |  |
|-----------------------------------------------|----------------------------------------------|--|--|
| Color                                         | Case: Black                                  |  |  |
|                                               | Frame: Multiple color options                |  |  |
| Options                                       | Metric or imperial display, back light       |  |  |
| Display                                       | 3-digit display shows the height of the desk |  |  |
| Operational temperature range                 | +5°C~+45°C                                   |  |  |
| 4 Memory positions                            |                                              |  |  |
| Compatible with the TWD1 (Bluetooth adapter)* |                                              |  |  |
| Front mounted desk installation               |                                              |  |  |
|                                               |                                              |  |  |