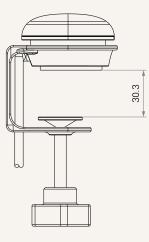

# Desk Light TDL1 series





#### **Product Segments**

### • Ergo Motion

TDL1 is an IoT interactive device that connects electric height-adjustable tables to the internet, integrating them with cloud-based booking systems. The TDL1's light indicator displays real-time availability status of each individual workspace in the booking system. Equipped with both Wi-Fi and Bluetooth modules, it effortlessly allows workspace reservation and check-in through a mobile app.

#### **General Features**

An IoT interactive device Equipped with both Wi-Fi and Bluetooth modules

# TDL1 series

#### Drawing

Standard Dimensions (mm)









## TDL1 Ordering Key

## **1** T*i* MOTION

### TDL1

| -1                |                   |                    |                    | Version: 20220811-A |
|-------------------|-------------------|--------------------|--------------------|---------------------|
| Voltage           | 1 = 5V            |                    |                    |                     |
| MCU               | 1 = With          |                    |                    |                     |
| Control Box Type  | 1 = With MCU      |                    |                    |                     |
|                   |                   |                    |                    |                     |
| Connector         | 1 = Flat RJ 10P   |                    |                    |