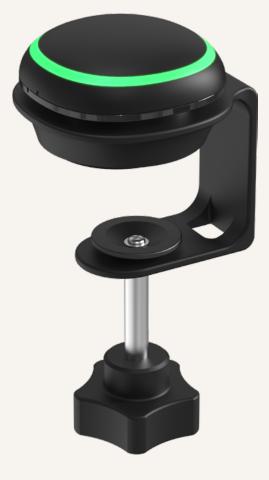

### • Ergo Motion

TDL1 is an IoT interactive device that connects electric height-adjustable tables to the internet, integrating them with cloud-based booking systems. The TDL1's light indicator displays real-time availability status of each individual workspace in the booking system. Equipped with both Wi-Fi and Bluetooth modules, it effortlessly allows workspace reservation and check-in through a mobile app.

#### **General Features**

An IoT interactive device Equipped with both Wi-Fi and Bluetooth modules