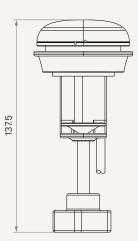

# Desk Light TDL1 series





#### **Product Segments**

### • Ergo Motion

TDL1 is an IoT interactive device that connects electric height-adjustable tables to the internet, integrating them with cloud-based booking systems. The TDL1's light indicator displays real-time availability status of each individual workspace in the booking system. Equipped with both Wi-Fi and Bluetooth modules, it effortlessly allows workspace reservation and check-in through a mobile app.

#### **General Features**

An IoT interactive device Equipped with both Wi-Fi and Bluetooth modules

# TDL1 series

#### Drawing

Standard Dimensions (mm)









## TDL1 Ordering Key

## **1** T*i* MOTION

### TDL1

| -1                |                   |                    |                    | Version: 20220811-A |
|-------------------|-------------------|--------------------|--------------------|---------------------|
| Voltage           | 1 = 5V            |                    |                    |                     |
| MCU               | 1 = With          |                    |                    |                     |
| Control Box Type  | 1 = With MCU      |                    |                    |                     |
|                   |                   |                    |                    |                     |
| Connector         | 1 = Flat RJ 10P   |                    |                    |                     |