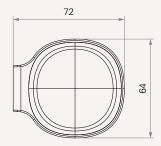

# Desk Light TDL1 series





#### **Product Segments**

### • Ergo Motion

TDL1 is an IoT interactive device that connects electric height-adjustable tables to the internet, integrating them with cloud-based booking systems. The TDL1's light indicator displays real-time availability status of each individual workspace in the booking system. Equipped with both Wi-Fi and Bluetooth modules, it effortlessly allows workspace reservation and check-in through a mobile app.

#### **General Features**

An IoT interactive device Equipped with both Wi-Fi and Bluetooth modules

# TDL1 series

#### Drawing

Standard Dimensions (mm)









## TDL1 Ordering Key

## **1** T*i* MOTION

### TDL1

| -1                |                   |                    |                    | Version: 20220811-A |
|-------------------|-------------------|--------------------|--------------------|---------------------|
| Voltage           | 1 = 5V            |                    |                    |                     |
| MCU               | 1 = With          |                    |                    |                     |
| Control Box Type  | 1 = With MCU      |                    |                    |                     |
|                   |                   |                    |                    |                     |
| Connector         | 1 = Flat RJ 10P   |                    |                    |