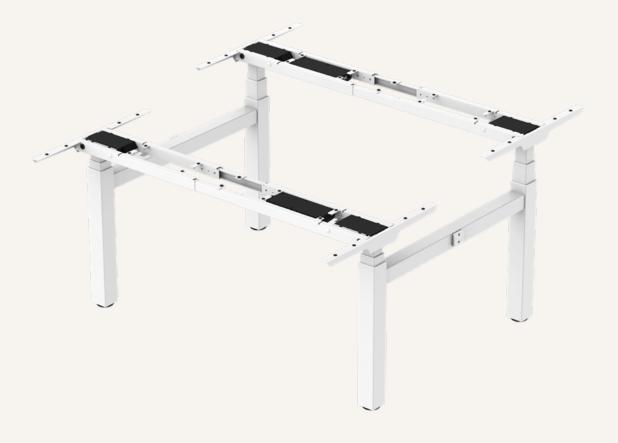

# TEK03<sub>series</sub>

# **Face-to-Face Modular Bench Solution**

## **General Features**

Max. load 100kg or 120kg\* (per frame)
Constant speed 2-Stage Column: Up to 33mm/s\*

3-Stage Column: Up to 40mm/s\*

Frame type Face-to-Face Modular Bench Solution

Weight of package 70kg\* Standby power < 0.1W

Accessories USB Chargers (TFA1/TFA3), Anti-Collision

Sensor (TCS1), Wireless Chargers (TWC)

Multiple column and control options

High strength and stability - Steel construction

Pre-assembled frame kit (each side) - Significantly reduces installation time



# Color (RAL Classic)





RAL9006



RAL9016



RAL9022



RAL7021



RAL7024





<sup>\*</sup>It varies upon the selection of components.

<sup>\*</sup>The complete TEK03 package includes 2 sets of TEK01 package and one set of side beam.

# TEK03 series

# Dimension



• 3-Stage



• 2-Stage





| Frame dimensions (mm) | Recommended work surface dimensions (mm) |            |  |  |
|-----------------------|------------------------------------------|------------|--|--|
| Each Side Width (mm)  | Width (mm)                               | Depth (mm) |  |  |
| 1050~1850             | 1100~1900                                | 700~1000   |  |  |

# Hight Range

| Column type | Frame height (mm) | Stroke (mm) |
|-------------|-------------------|-------------|
| 3-Stage     | 630~1280