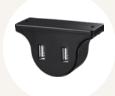

# **Accessories (optional)**

TCS1

TCS1 is a collision sensor based on t-touch technology which does not require any additional hardware upgrades.

TFA1

A charger with 2 USB ports. Can be mounted on the table top.

TFA3

A charger with 2 USB ports. Can be mounted to the desk front side.