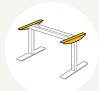

# **Face-to-Face Modular Bench Solution**

## **General Features**

Max. load 100kg or 120kg\* (per frame)
Constant speed 2-Stage Column: Up to 33mm/s\*

3-Stage Column: Up to 40mm/s\*

Frame type Face-to-Face Modular Bench Solution

Weight of package 70kg\* Standby power < 0.1W

Accessories USB Chargers (TFA1/TFA3), Anti-Collision

Sensor (TCS1), Wireless Chargers (TWC)

Multiple column and control options

High strength and stability - Steel construction

Pre-assembled frame kit (each side) - Significantly reduces installation time