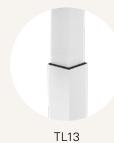

# • 3-Stage

TL4 Square 70 x 70 mm

Square 70 x 70 mm

TL9 Round ø70 mm

TL10 Rectangular 80 x 60 mm