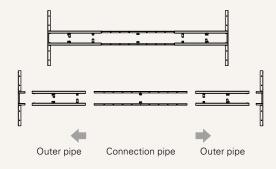

# **Desk Frame**

1 = Medium

# Side Beam

1 = One side bracket welded

3 = Without bracket welded

4 = One side bracket welded

5 = Two sides bracket welded

# Middle Beam

Without middle beam