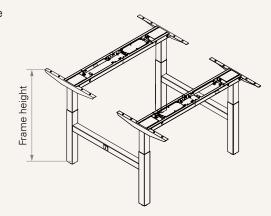

# Dimension

• 3-Stage

• 2-Stage

| Frame dimensions (mm) | Recommended work surface dimensions (mm) |            |  |  |
|-----------------------|------------------------------------------|------------|--|--|
| Each Side Width (mm)  | Width (mm)                               | Depth (mm) |  |  |
| 1050~1850             | 1100~1900                                | 700~1000   |  |  |

# Hight Range

| Column type | Frame height (mm) | Stroke (mm) |
|-------------|-------------------|-------------|
| 3-Stage     | 630~1280          | 650         |
| 3-Stage (M) | 600~1260          | 660         |
| 3-Stage (S) | 560~1220          | 660         |
| 2-Stage     | 680~1180          | 500         |