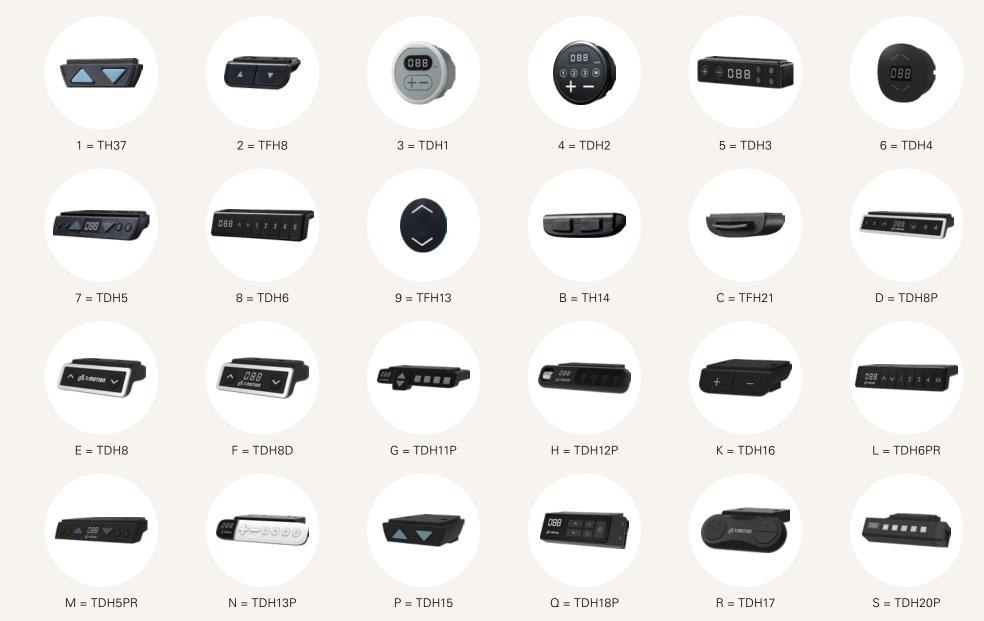

| 650         |
| 3-Stage (M) | 600~1260          | 660         |
| 3-Stage (S) | 560~1220          | 660         |
| 2-Stage     | 680~1180          | 500         |



# **Desk Frame**

1 = Medium





# Side Beam

1 = One side bracket welded



3 = Without bracket welded



4 = One side bracket welded



5 = Two sides bracket welded





# Series

# Middle Beam

Without middle beam





# TL Model

# • 3-Stage







TL4 Square 70 x 70 mm



Square 70 x 70 mm



TL9 Round ø70 mm



TL10 Rectangular 80 x 60 mm

# • 2-Stage



Square 70 x 70 mm



Square 70 x 70 mm



TL15 Rectangular 80 x 60 mm



**End Pipe** 



1, 6, 7 = Style A (for fixed tabletop)



4 = Style B (for sliding tabletop)



2 = Style A (for sliding tabletop)



3 = Style B (for fixed tabletop)





# **Hand Control**





## **Hand Control**



T = TDH9P



U = TDH27P



V = TDH24P

# **Accessories (optional)**



TCS1

TCS1 is a collision sensor based on t-touch technology which does not require any additional hardware upgrades.



TFA1

A charger with 2 USB ports. Can be mounted on the table top.



TFA3

A charger with 2 USB ports. Can be mounted to the desk front side.



# TWC

Designed for wireless charging of mobile devices. Can be mounted on the table top.



# **TEK03** Ordering Key



TEK03

|  | 20220527 |
|--|----------|
|  |          |

| TL Model        | 004S = TL4S                                            | 013S = TL13S | 010H = TL10H                        | 015H = TL15H                                                                    | 004K = TL4K                         | 009K = T