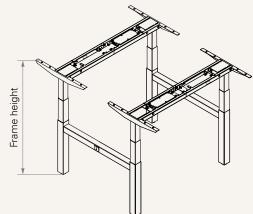

# Hight Range

| Column type | Frame height (mm) | Stroke (mm) |
|-------------|-------------------|-------------|
| 3-Stage     | 630~1280          | 650         |
| 3-Stage (M) | 600~1260          | 660         |
| 3-Stage (S) | 560~1220          | 660         |
| 2-Stage     | 680~1180          | 500         |