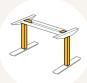

# TEK03 series

# Dimension

• 3-Stage

• 2-Stage

| Frame dimensions (mm) | Recommended work surface dimensions (mm) |            |  |  |
|-----------------------|------------------------------------------|------------|--|--|
| Each Side Width (mm)  | Width (mm)                               | Depth (mm) |  |  |
| 1050~1850             | 1100~1900                                | 700~1000   |  |  |

# Hight Range

| Column type | Frame height (mm) | Stroke (mm) |
|-------------|-------------------|-------------|
| 3-Stage     | 630~1280          | 650         |
| 3-Stage (M) | 600~1260          | 660         |
| 3-Stage (S) | 560~1220          | 660         |
| 2-Stage     | 680~1180          | 500         |