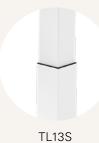

# • 2-Stage

Square 70 x 70 mm

Square 70 x 70 mm

TL15 Rectangular 80 x 60 mm

**End Pipe** 

1, 6, 7 = Style A (for fixed tabletop)

4 = Style B (for sliding tabletop)

2 = Style A (for sliding tabletop)