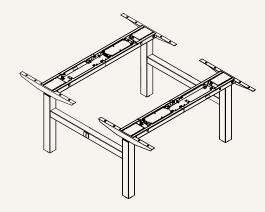

# **Face-to-Face Modular Bench Solution**

## **General Features**

Max. load 100kg or 120kg\* (per frame)
Constant speed 2-Stage Column: Up to 33mm/s\*

3-Stage Column: Up to 40mm/s\*

Frame type Face-to-Face Modular Bench Solution

Weight of package 70kg\* Standby power < 0.1W

Accessories USB Chargers (TFA1/TFA3), Anti-Collision

Sensor (TCS1), Wireless Chargers (TWC)

Multiple column and control options

High strength and stability - Steel construction

Pre-assembled frame kit (each side) - Significantly reduces installation time