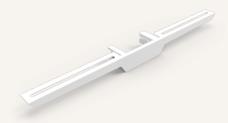

Stroke (mm) |
|-------------|-------------------|-------------|
| 3-Stage     | 630~1280          | 650         |
| 3-Stage (M) | 600~1260          | 660         |
| 3-Stage (S) | 560~1220          | 660         |
| 2-Stage     | 680~1180          | 500         |



# **Desk Frame**

1 = Medium





# Side Beam

1 = One side bracket welded



3 = Without bracket welded



4 = One side bracket welded



5 = Two sides bracket welded





# Series

# Middle Beam

Without middle beam





# TL Model

# • 3-Stage







TL4 Square 70 x 70 mm



Square 70 x 70 mm



TL9 Round ø70 mm



TL10 Rectangular 80 x 60 mm

# • 2-Stage



Square 70 x 70 mm



Square 70 x 70 mm



TL15 Rectangular 80 x 60 mm



**End Pipe** 



1, 6, 7 = Style A (for fixed tabletop)



4 = Style B (for sliding tabletop)



2 = Style A (for sliding tabletop)



3 = Style B (for fixed tabletop)





# **Hand Control**





## **Hand Control**



T = TDH9P



U = TDH27P



V = TDH24P

# **Accessories (optional)**



TCS1

TCS1 is a collision sensor based on t-touch technology which does not require any additional hardware upgrades.



TFA1

A charger with 2 USB ports. Can be mounted on the table top.



TFA3

A charger with 2 USB ports. Can be mounted to the desk front side.



# TWC

Designed for wireless charging of mobile devices. Can be mounted on the table top.



# **TEK03** Ordering Key



TEK03

|  | 20220527 |
|--|----------|
|  |          |

| TL Model        | 004S = TL4S                                            | 013S = TL13S | 010H = TL10H                        | 015H = TL15H