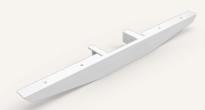

# Side Beam

1 = One side bracket welded

3 = Without bracket welded

4 = One side bracket welded

5 = Two sides bracket welded

# Middle Beam

Without middle beam