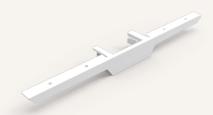

# Side Beam

1 = One side bracket welded

3 = Without bracket welded

4 = One side bracket welded

5 = Two sides bracket welded

# Middle Beam

Without middle beam