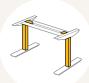

# **Face-to-Face Modular Bench Solution**

## **General Features**

Max. load 100kg or 120kg\* (per frame)
Constant speed 2-Stage Column: Up to 33mm/s\*

3-Stage Column: Up to 40mm/s\*

Frame type Face-to-Face Modular Bench Solution

Weight of package 70kg\* Standby power < 0.1W

# Dimension

• 3-Stage

• 2-Stage

| Frame dimensions (mm) | Recommended work surface dimensions (mm) |            |  |  |
|-----------------------|------------------------------------------|------------|--|--|
| Each Side Width (mm)  | Width (mm)                               | Depth (mm) |  |  |
| 1050~1850             | 1100~1900                                | 700~1000   |  |  |