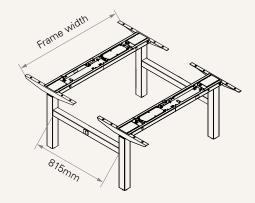

# Dimension

• 3-Stage

• 2-Stage

| Frame dimensions (mm) | Recommended work surface dimensions (mm) |            |  |  |
|-----------------------|------------------------------------------|------------|--|--|
| Each Side Width (mm)  | Width (mm)                               | Depth (mm) |  |  |
| 1050~1850             | 1100~1900                                | 700~1000   |  |  |