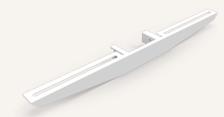

# Side Beam

1 = One side bracket welded

3 = Without bracket welded

4 = One side bracket welded

5 = Two sides bracket welded

# Middle Beam

Without middle beam