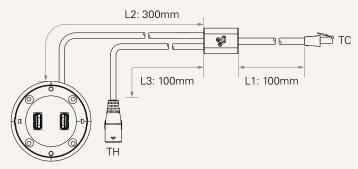

### Drawing

Standard Dimensions (mm)

## **TFA1** Ordering Key

Version: 20170925-B

TFA1

| Socket of Charging      | 1 = 2 USB sockets                        |                            |                                                                                      |
|-------------------------|------------------------------------------|----------------------------|--------------------------------------------------------------------------------------|
| Connector<br>See page 4 | 1 = DIN 4P, 90° plug                     | 6 = Flat RJ 10P, 180° plug | 7 = Y cable, for Ergo                                                                |
| Cable Length (mm)       | 1 = Straight, 1500<br>2 = Straight, 2000 |                            | 9 = Straight, 500<br>3 = Y cable, for Ergo (L1: 100, L2: 300, L3: 100)<br>See page 4 |
| Color                   | 1 = Black                                |                            |                                                                                      |
| ТС Туре                 | 1 = Ergo TC                              | 2 = TC with TBB socket     |                                                                                      |