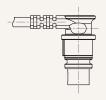

### Connector

1 = DIN 4P, 90° plug

6 = Flat RJ 10P, 180° plug

7 = Y cable, for Ergo