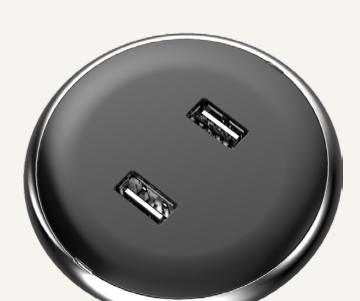

### Comfort Motion

The TFA1 is an accessory specifically designed for recliners and other home seating. Most USB devices can be charged by this accessory.

#### **General Features**

Dual USB charging outlets.