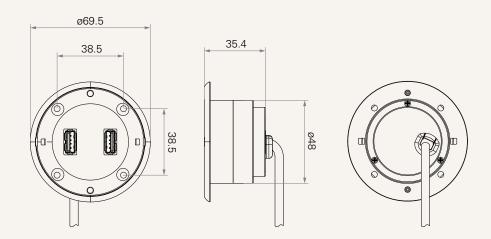

# TFA1 series





### **Product Segments**

### Comfort Motion

The TFA1 is an accessory specifically designed for recliners and other home seating. Most USB devices can be charged by this accessory.

#### **General Features**

Dual USB charging outlets.

# **TFA1** series

### Drawing

Standard Dimensions (mm)





## **TFA1** Ordering Key



Version: 20170925-B

TFA1

| Socket of Charging      | 1 = 2 USB sockets                        |                            |                                                                                      |
|-------------------------|------------------------------------------|----------------------------|--------------------------------------------------------------------------------------|
| Connector<br>See page 4 | 1 = DIN 4P, 90° plug                     | 6 = Flat RJ 10P, 180° plug | 7 = Y cable, for Ergo                                                                |
| Cable Length (mm)       | 1 = Straight, 1500<br>2 = Straight, 2000 |                            | 9 = Straight, 500<br>3 = Y cable, for Ergo (L1: 100, L2: 300, L3: 100)<br>See pa