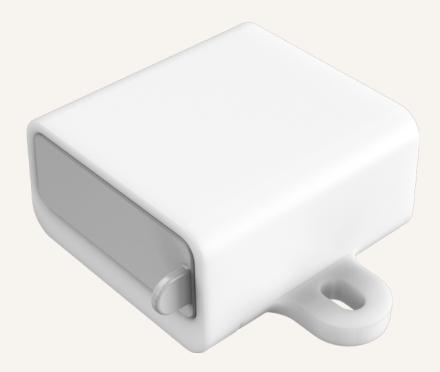

### Care Motion

The TFA5 is an accessory specifically designed for medcial bed applications. Most USB devices can be charged by this accessory.

#### **General Features**

IP rating

Up to IP66

1 USB charging port

Can be mounted to the side rail directly