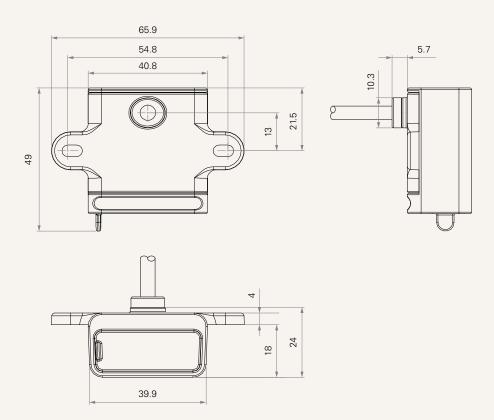

# series



### **Product Segments**

### Care Motion

The TFA5 is an accessory specifically designed for medcial bed applications. Most USB devices can be charged by this accessory.

#### **General Features**

IP rating

Up to IP66

1 USB charging port

Can be mounted to the side rail directly

## **TFA5** Series

#### Drawing

Standard Dimensions (mm)





# **TFA5** Ordering Key



Version: 20211015-B

### TFA5

| Input & Output Spce | 1 = Input 24 VDC / output 5V, 2A                                                            |                    |                                  |  |
|---------------------|---------------------------------------------------------------------------------------------|--------------------|----------------------------------|--|
| Socket of Charging  | 1 = 1 USB socket                                                                            |                    |                                  |  |
| Plug                | 1 = Tinned leads                                                                            | 2 = DIN 4P, 90°    | 3 = DIN 4P, 180°                 |  |
| Cable Length (mm)   | 2 = St