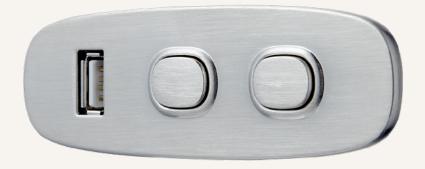

#### **General Features**

Maximum available buttons 2 Metallic finish USB socket for power charging Embedded into the recliner directly