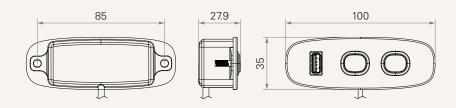

# TFH17 series



**Product Segments** 

Comfort Motion

#### **General Features**

Maximum available buttons 2 Metallic finish USB socket for power charging Embedded into the recliner directly

## TFH17 series

#### Drawing

Standard Dimensions (mm)





### TFH17 Ordering Key



#### TFH17

| 17                |                               | Version: 20160506-A |
|-------------------|-------------------------------|---------------------|
| Number of Motor   | 1 = 1                         |                     |
| Plug              | 3 = Short DIN 5 pin, 90° plug |                     |
| Cable Length (mm) | 1 = Straight, 1500            |                     |

#### Terms of Use

The user is responsible for determining the suitability of TiMOTION products for a specific application. TiMOTION products are subject to change without prior notice.