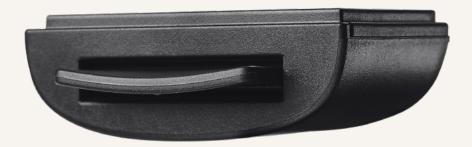

#### **General Features**

Max. available buttons 1 Options Operational temperature range Simple control for height-adjustable desks Toggle switch design Mounted to the desk front side

Anti-pulling tube +5°C~+45°C