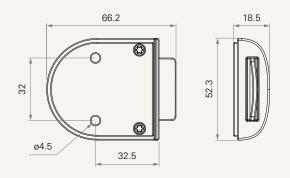

# **TFH21** series



#### **Product Segments**

## • Ergo Motion

#### **General Features**

Max. available buttons 1 Options Operational temperature range Simple control for height-adjustable desks Toggle switch design Mounted to the desk front side

Anti-pulling tube +5°C~+45°C



#### Drawing

Standard Dimensions (mm)





## TFH21 Ordering Key

# **1**00 T*i* motion

### TFH21

Version: 20221020-F

| MCU               | 0 = Without                        |                    |                                                 |
|-------------------|------------------------------------|--------------------|-------------------------------------------------|
| Control Box Type  | 0 = Without MCU                    | 1 = With MCU       |                                                 |
| Button Definition | 1 = Standard $\uparrow \downarrow$ |                    | K = Electric quick release (Triple-brush motor) |
|                   |                                    |                    |                                                 |
| Connector         | 2 = Short DIN 5P, 90°              |