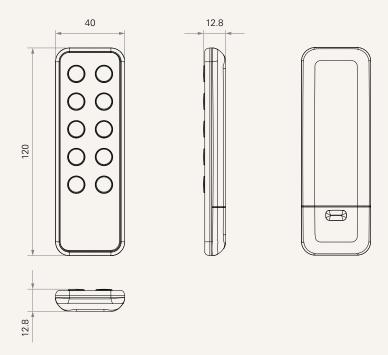

# **TFH22**

### series



### **Product Segments**

### Comfort Motion

The TFH22 has a built-in magnet which allows for easy attachment onto any iron-made furniture frame. With its stylish appearance and 10 rubber buttons, this advanced control is suitable for the highest level upholstery chairs, allowing for versatile movements. The simple clipped-on cover enables a quick change of button battery.

#### **General Features**

Number of motors 1~3 Max. available buttons 10

Color Standard, black, grey

Wireless support Available
Direct cut support Available
Max. remote control distance 8m

Operational temperature range +5°C~+45°C

RF wireless control available Contains built - in magnet

1

## TFH22 Series

### Drawing

Standard Dimensions (mm)





### TFH22 Ordering Key



Version: 20230504-D

### TFH22

| Frequency               | 1 = 315MHz                                                                                             | 2 = 433MHz        | 3 = 2.4GHz                                                                                                    |
|-------------------------|--------------------------------------------------------------------------------------------------------|-------------------|---------------------------------------------------------------------------------------------------------------|
| MCU                     | 0 = Without                                                                                            | 1 = With          |