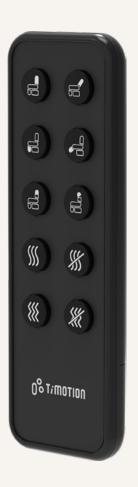

### Comfort Motion

The TFH22 has a built-in magnet which allows for easy attachment onto any iron-made furniture frame. With its stylish appearance and 10 rubber buttons, this advanced control is suitable for the highest level upholstery chairs, allowing for versatile movements. The simple clipped-on cover enables a quick change of button battery.