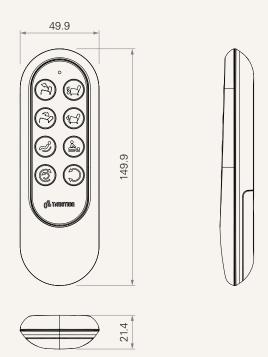

# TFH27

### series



### **Product Segments**

### Comfort Motion

The TFH27 is a wireless hand control with compact and ergonomic design. It is compatible with the TiMOTION accessory-TRF (RF receiver).

#### **General Features**

Maximum available buttons 8

Color Black or white Options Built-in battery

Designed mainly for relaxing bed or recliner applications Wireless hand control, compatible with TRF (RF receiver)

1

## TFH27 Series

### Drawing

Standard Dimensions (mm)





### TFH27 Ordering Key



Version: 20190729-A

### TFH27

| Frequency         | 1 = 315MHz                                                                    | 2 = 433MHz | 3 = 2.4GHz                                                                                                 |
|-------------------|-------------------------------------------------------------------------------|------------|------------------------------------------------------------------------------------------------------------|
| MCU               | 1 = With                                                                      |            |                                                                                                            |
| Contol Box Type   | 0 = Without MCU, must be used with TRF<br>1