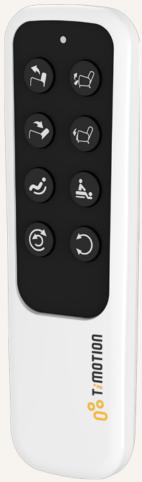

# Product Segments

The TFH28 is a wireless hand control with premium and ergonomic design. It is compatible with all the furniture applications that has have TRF (RF receiver) accessory support.

### **General Features**

Maximum available buttons8ColorBlack (bottom cover); white (upper cover)Designed for relaxing bed or recliner applicationsWireless hand control, compatible with TRF (RF receiver)