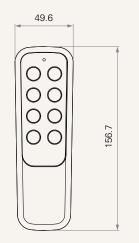

# TFH28 series



# Product Segments



The TFH28 is a wireless hand control with premium and ergonomic design. It is compatible with all the furniture applications that has have TRF (RF receiver) accessory support.

### **General Features**

Maximum available buttons8ColorBlack (bottom cover); white (upper cover)Designed for relaxing bed or recliner applicationsWireless hand control, compatible with TRF (RF receiver)



## Drawing

Standard Dimensions (mm)





21.6



# TFH28 Ordering Key

# **1** T*i* MOTION

Version: 20191025-B

# TFH28

|                      |                                                                               |            | V0131011. 20101020                                                                                            |
|----------------------|-------------------------------------------------------------------------------|------------|---------------------------------------------------------------------------------------------------------------|
| Frequency            | 1 = 315MHz                                                                    | 2 = 433MHz | 3 = 2.4GHz                                                                                                    |
| MCU                  |