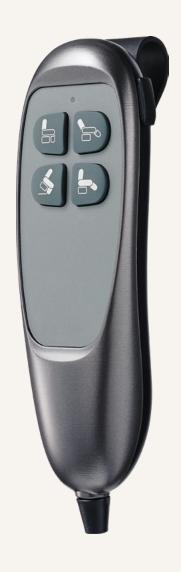

#### **General Features**

Max. available buttons 6
Options Hook

Operational temperature range +5°C~+45°C

Designed mainly for recliner applications

1