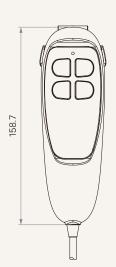

# TFH3

series



### **Product Segments**

### Comfort Motion

#### **General Features**

Max. available buttons 6
Options Hook

Operational temperature range +5°C~+45°C

Designed mainly for recliner applications

1

## Series

### Drawing

Standard Dimensions (mm)







### TFH3 Ordering Key



### TFH3

|                     |                                                                                                                                                         |                           | Version: 20220908-B                                                        |
|---------------------|---------------------------------------------------------------------------------------------------------------------------------------------------------|---------------------------|----------------------------------------------------------------------------|
| Number of Actuators | 1 = 1                                                                                                                                                   | 2 = 2