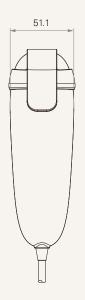

# TFH3

series



### **Product Segments**

### Comfort Motion

#### **General Features**

Max. available buttons 6
Options Hook

Operational temperature range +5°C~+45°C

Designed mainly for recliner applications

1

## Series

### Drawing

Standard Dimensions (mm)







### TFH3 Ordering Key



### TFH3

|                     |                                                                                                                                                         |                           | Version: 20220908-B                                                        |
|---------------------|---------------------------------------------------------------------------------------------------------------------------------------------------------|---------------------------|----------------------------------------------------------------------------|
| Number of Actuators | 1 = 1                                                                                                                                                   | 2 = 2