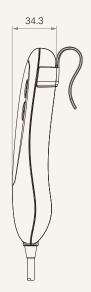

# TFH3

series



### **Product Segments**

### Comfort Motion

#### **General Features**

Max. available buttons 6
Options Hook

Operational temperature range +5°C~+45°C

Designed mainly for recliner applications

1

## Series

### Drawing

Standard Dimensions (mm)







### TFH3 Ordering Key



### TFH3

|                     |                                                                                                                                                         |                           | Version: 20220908-B                                                        |
|---------------------|---------------------------------------------------------------------------------------------------------------------------------------------------------|---------------------------|----------------------------------------------------------------------------|
| Number of Actuators | 1 = 1                                                                                                                                                   | 2 = 2