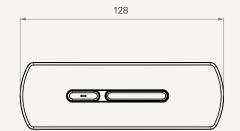

# **TFH33**

### series



### **Product Segments**

### Comfort Motion

The TFH33 is a special hand control for manicure chair applications with a metal texture surface and embedded design. The hand control's large-sized button makes operation fun and easy.

#### **General Features**

Maximum available buttons 2

Color Cover: Mirror chrome facing

IP rating IP66

1

## TFH33 Series

### Drawing

Standard Dimensions (mm)







### TFH33 Ordering Key



Version: 20210304-A

### TFH33

| Plug               | 3 = Long DIN 5P, with o-ring                | 4 = DIN 8P, with o-ring |                                               |
|--------------------|---------------------------------------------|-------------------------|-----------------------------------------------|
| Plug Angle         | 1 = 90°                                     | 2 = 180°                |                                               |
| Cable Length (mm)  | 2 = Straight, 1000                          | 3 = Straight, 1500      | 4 = Straight, 2000                            |
| Color of Cover     | 1 = Mirror chrome facing; black lower cover |                         | 2 = Mirror chrome facing; white_s lower cover |
| MCU