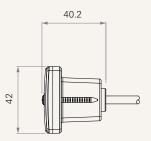

# **TFH33**

### series



### **Product Segments**

### Comfort Motion

The TFH33 is a special hand control for manicure chair applications with a metal texture surface and embedded design. The hand control's large-sized button makes operation fun and easy.

#### **General Features**

Maximum available buttons 2

Color Cover: Mirror chrome facing

IP rating IP66

1

## TFH33 Series

### Drawing

Standard Dimensions (mm)







### TFH33 Ordering Key



Version: 20210304-A

### TFH33

| Plug               | 3 = Long DIN 5P, with o-ring                | 4 = DIN 8P, with o-ring |                                               |
|--------------------|---------------------------------------------|-------------------------|-----------------------------------------------|
| Plug Angle         | 1 = 90°                                     | 2 = 180°                |                                               |
| Cable Length (mm)  | 2 = Straight, 1000                          | 3 = Straight, 1500      | 4 = Straight, 2000                            |
| Color of Cover     | 1 = Mirror chrome facing; black lower cover |                         | 2 = Mirror chrome facing; white_s lower cover |
| MCU                |