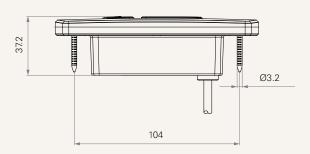

# **TFH33**

### series



### **Product Segments**

### Comfort Motion

The TFH33 is a special hand control for manicure chair applications with a metal texture surface and embedded design. The hand control's large-sized button makes operation fun and easy.

#### **General Features**

Maximum available buttons 2

Color Cover: Mirror chrome facing

IP rating IP66

1

## TFH33 Series

### Drawing

Standard Dimensions (mm)







### TFH33 Ordering Key



Version: 20210304-A

### TFH33

| Plug               | 3 = Long DIN 5P, with o-ring                | 4 = DIN 8P, with o-ring |                                               |
|--------------------|---------------------------------------------|-------------------------|-----------------------------------------------|
| Plug Angle         | 1 = 90°                                     | 2 = 180°                |                                               |
| Cable Length (mm)  | 2 = Straight, 1000                          | 3 = Straight, 1500      | 4 = Straight, 2000                            |
| Color of Cover     | 1 = Mirror chrome facing; black lower cover |                         | 2 = Mirror chrome facing; white_s lower cover |
| MCU                | 0