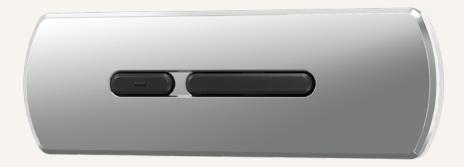

### Comfort Motion

The TFH33 is a special hand control for manicure chair applications with a metal texture surface and embedded design. The hand control's large-sized button makes operation fun and easy.

#### **General Features**

Maximum available buttons 2

Color Cover: Mirror chrome facing

IP rating IP66

1