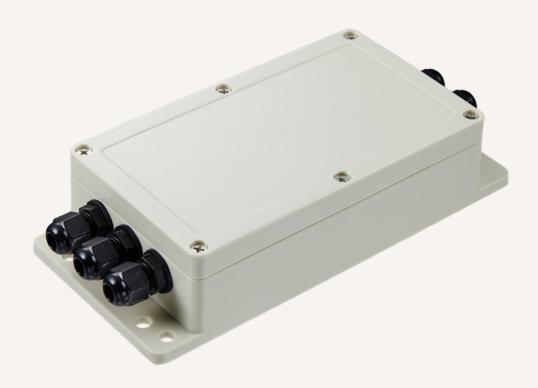

### Care Motion

**General Features** 

A signal switch box, especially for reading load cell signals