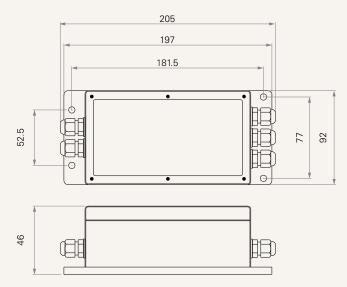

# Junction Box TJB4 series



**Product Segments** 

### Care Motion

**General Features** 

A signal switch box, especially for reading load cell signals

# **TJB4** series

#### Drawing

Standard Dimensions (mm)





### TJB4 Ordering Key

## **1** T*i* MOTION

#### TJB4

| +                                  |                                   |                  | Version: 20230712- |
|------------------------------------|-----------------------------------|------------------|--------------------|
| Housing                            | 1 = With                          |                  |                    |
| Plug (to Control Box)              | 2 = RJ 10P, 90°                   | 5 = RJ 10P, 180° |                    |
| Cable Length (mm)                  | 3 = Straight, 1500                |                  |                    |
|                                    |                                   |                  |                    |
| Plug (to Load Cell)                | 4 = DIN 6P,