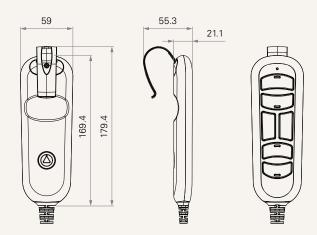

# TMH15

series



#### **Product Segments**

#### Care Motion

The TMH15 is a newly designed hand control particularly for elderly people. With big and soft buttons, the TMH15 is easy to operate. This hand control offers features including a backup light and safety lock.

#### **General Features**

Number of motors 1~3 Max. available buttons 6

Color White, grey IP rating IP66
Options Backlight Safety key Available
Operational temperature range  $+5^{\circ}\text{C} \sim +45^{\circ}\text{C}$ 

1

## TMH15 Series

#### Drawing

Standard Dimensions (mm)





## TMH15 Ordering Key



TMH15

|                              |                                                                     |                           | Version: 202309 | 516-D |  |
|------------------------------|---------------------------------------------------------------------|---------------------------|-----------------|-------|--|
| MCU                          | 0 = Without                                                         | 1 = With                  |                 |       |  |
| Control Box Type             | 0 = Without MCU                                                     |                           |                 |       |  |
| PCBA                         | 1 = General                                                         | 2 = Power saving func