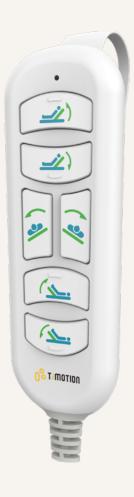

#### Care Motion

The TMH15 is a newly designed hand control particularly for elderly people. With big and soft buttons, the TMH15 is easy to operate. This hand control offers features including a backup light and safety lock.

#### **General Features**

Number of motors 1~3 Max. available buttons 6

Color White, grey IP rating IP66
Options Backlight Safety key Available
Operational temperature range  $+5^{\circ}\text{C} \sim +45^{\circ}\text{C}$ 