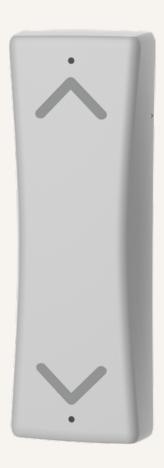

### Care Motion

The TMH29 is a medical control specially designed for pool lift applications. Its utilitarian construction make it an ideal control for individuals with musculoskeletal conditions, which make traditional handsets difficult and challenging to operate. The TMH29 easily allows the user to simply waive the bracelet over the receiver to actuate the system up or down.

#### **General Features**

Max. available buttons2ColorGreyIP ratingIP66

Options Bracelet, holder

 $\begin{tabular}{ll} Wireless support & Available \\ Operational temperature range & +5^{\circ}C{\sim}+45^{\circ}C \end{tabular}$ 