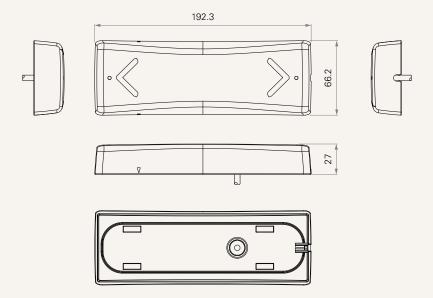

# **TMH29**

### series



### **Product Segments**

### Care Motion

The TMH29 is a medical control specially designed for pool lift applications. Its utilitarian construction make it an ideal control for individuals with musculoskeletal conditions, which make traditional handsets difficult and challenging to operate. The TMH29 easily allows the user to simply waive the bracelet over the receiver to actuate the system up or down.

#### **General Features**

Max. available buttons2ColorGreyIP ratingIP66

Options Bracelet, holder

 $\begin{tabular}{ll} Wireless support & Available \\ Operational temperature range & +5^{\circ}C{\sim}+45^{\circ}C \end{tabular}$ 

A medical control specially designed for pool lift applications

1

# TMH29 series

### Drawing

Standard Dimensions (mm)





## TMH29 Ordering Key



### TMH29

|                      |                                                      |                           |                           | Version: 20221229-B |
|----------------------|------------------------------------------------------|---------------------------|---------------------------|---------------------|
| Frequency            | 4 = 125kHz square wave                               |                           |                           |                     |
| MCU                  | 1 = With                                             |                           |                           |                     |
| Contol Box Type      | 1 = With MCU (TC12 & TC20)                           |                           |