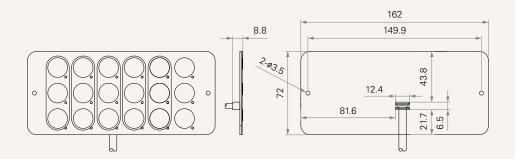

# TNP8

## series



#### **Product Segments**

#### Care Motion

The TNP8 is a medical bed control membrane switch that can be integrated into the bedside rails, suitable for home care bed applications. Its membrane design can be customized according to the customer's needs.

The TNP8 can support up to 18 buttons and 18 LED indicator lights.

#### **General Features**

Max. available buttons

18

## TNP8 Series

#### Drawing

Standard Dimensions (mm)





# TNP8 Ordering Key



Version: 20220330-B

### TNP8

| MCU                | 1 = With     |                  |
|--------------------|--------------|------------------|
| Control Box Type   | 1 = With MCU |                  |
| Communication Type | 6 = T-BUS    |                  |
| Plug               | 5 = RJ 10P   | 9 = Tinned leads |
| Cable Length (mm)  | See page 4   |                  |
| IP Rating          | 0 = Without  |                  |

3

# TNP8 Ordering Key Appendix



#### **Cable Length**



| Cable Section (mm) |   |   |   |      |  |  |
|--------------------|---|---|---|------|--|--|
| CODE               | Α | В | С | L    |  |  |
| 1                  | 0 | 0 | 0 | 1000 |  |  |
| 2                  | 0 | 0 | 0 | 1500 |  |  |
| 3                  | 0 | 0 | 0 | 2000 |