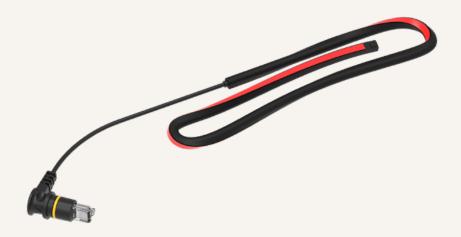

#### Care Motion

TSS2 is a safety strip accessory. It's texture, fashioned from rubber, can be customized according to each customer's needs, like accommodating curved surfaces or turning points. The TSS2 can be used as safety protection to avoid potential injury caused by impact or extrusion.

#### **General Features**

Limits the movement of actuators by touch Customized length/number of sections Medically certified