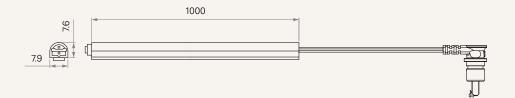

# TSS2

## <mark>n%</mark> T*i* motion

series



#### **Product Segments**

#### Care Motion

TSS2 is a safety strip accessory. It's texture, fashioned from rubber, can be customized according to each customer's needs, like accommodating curved surfaces or turning points. The TSS2 can be used as safety protection to avoid potential injury caused by impact or extrusion.

#### **General Features**

Limits the movement of actuators by touch Customized length/number of sections Medically certified

#### Drawing

Standard Dimensions (mm)





### TSS2 Ordering Key



Version: 20220118-D

TSS2

| Communication Type with TC | 1 = Switch-type                       | 3 = TC21 Scan type | 4 = TBUS |          |
|----------------------------|---------------------------------------|--------------------|----------|----------|
| Version                    | 1 = Nornal, with terminating resistor |                    |          |          |
| Safety Strip Length (mm)   | 1 = 500                               | 4 = 2000           | 7 = 3500 | B = 5000 |
|                            | 2 = 1000                              | 5 = 2500           | 8 = 4000 | C = 5500 |
|                            | 3 = 1500                              | 6 = 3000           | 9 = 4500 | D = 6000 |
| Plug                       | 8 = RJ10P