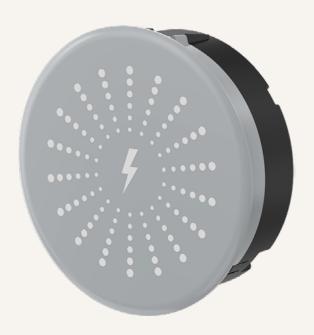

### Ergo Motion

The TWC is specifically designed for wireless charging of mobile devices. It can be installed on the table top.

It needs to work with the mobile devices that support with wireless charging.

#### **General Features**

| Max. output current | 1A          |
|---------------------|-------------|
| Output voltage      | 4.7~5.3V    |
| Max. input current  | 1.5A        |
| Input voltage       | 4.7~5.3V    |
| Charger type        | Qi          |
| Transmit distance   | $\leq 5 mm$ |