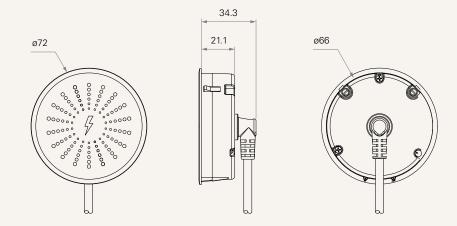

# <mark>0%</mark> T¿MOTION

## series



### **Product Segments**

### Ergo Motion

The TWC is specifically designed for wireless charging of mobile devices. It can be installed on the table top.

It needs to work with the mobile devices that support with wireless charging.

#### **General Features**

| Max. output current | 1A          |
|---------------------|-------------|
| Output voltage      | 4.7~5.3V    |
| Max. input current  | 1.5A        |
| Input voltage       | 4.7~5.3V    |
| Charger type        | Qi          |
| Transmit distance   | $\leq 5 mm$ |

1



### Drawing

Standard Dimensions (mm)





## TWC Ordering Key

Cable & Connector (mm)



TWC

Version: 20230628-I

Membrane Type 1 = Type.1

Membrane and Case Color 4 = 877C-based with mirror sliver printing + black case, Standard

See page 4

2 = TC: Flat RJ10P (Plug) , 100; TH: Flat, RJ10P (socket) , 100; TWC: Straight, 500

See page 4

## TWC Ordering Key Appendix



#### **Membrane Color**

4 = 877C-based with mirror sliver printing + black case, Standard



### Cable & Connector (mm)

2 = TC: Flat RJ10P (Plug) , 100; TH: Flat, RJ10P (socket) , 100; TWC: Straight, 500



#### **Terms of Use**