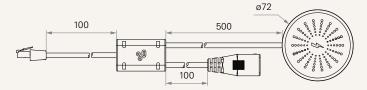

## TWC Ordering Key

Cable & Connector (mm)

TWC

Version: 20230628-I

Membrane Type 1 = Type.1

Membrane and Case Color 4 = 877C-based with mirror sliver printing + black case, Standard

See page 4

2 = TC: Flat RJ10P (Plug) , 100; TH: Flat, RJ10P (socket) , 100; TWC: Straight, 500

### Cable & Connector (mm)

2 = TC: Flat RJ10P (Plug) , 100; TH: Flat, RJ10P (socket) , 100; TWC: Straight, 500