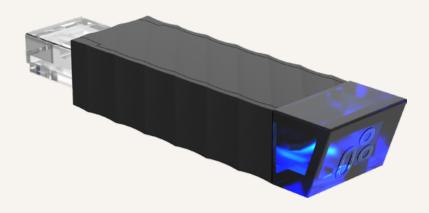

## Ergo Motion

The TWD1, designed as an adapter with Bluetooth functionality, allows the users to control their desk height remotely via their "STAND UP PLEASE" app.

#### **General Features**

Wireless dongle with Bluetooth functionality For height adjustable desks