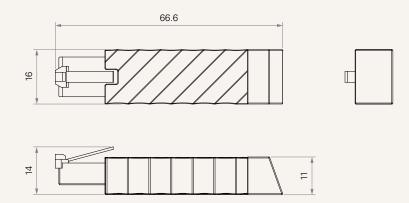

# TWD1



series



## **Product Segments**

## Ergo Motion

The TWD1, designed as an adapter with Bluetooth functionality, allows the users to control their desk height remotely via their "STAND UP PLEASE" app.

#### **General Features**

Wireless dongle with Bluetooth functionality For height adjustable desks

# TWD1 series

### Drawing

Standard Dimensions (mm)





# TWD1 Ordering Key



Version: 20220905-B

## TWD1

| Protocol      | 3 = Bluetooth 2.4G                         |
|---------------|--------------------------------------------|
| Color         | 1 = Case: Black; Rear cover:293C; Standard |
| Plug          | 6 = RJ 10P flat, 180°                      |
| LED Indicator | 1 = With, blue light, standard             |

#### Terms of Use