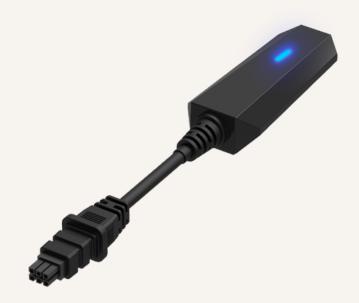

## Industrial Motion

The TWD2 is designed as an RF receiver for industrial applications. This receiver is compatible with wireless hand controls to control actuator movements. TWD2 currently only supports the industrial actuator-MA2T.

#### **General Features**

IP rating Up to IP69K A wireless dongle with Bluetooth functionality.

1