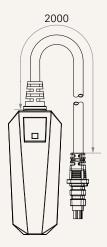

# TWD2



series



## **Product Segments**

## Industrial Motion

The TWD2 is designed as an RF receiver for industrial applications. This receiver is compatible with wireless hand controls to control actuator movements. TWD2 currently only supports the industrial actuator-MA2T.

#### **General Features**

IP rating Up to IP69K A wireless dongle with Bluetooth functionality.

1

## TWD2 series

### Drawing

Standard Dimensions (mm)









## TWD2 Ordering Key



Version: 20190422-A

## TWD2

| Protocol      | 3 = Bluetooth 2.4G |                         |          |           |
|---------------|--------------------|-------------------------|----------|-----------|
| Color         | 1 = Black          | 2 = Grey (Pantone 428C) |          |           |
| Cable Length  | 1 = Straight, 500  | 2 = Straight, 1000      |          |           |
| Plug          | 5 = Molex 4P, 180° |                         |          |           |
| LED Indicator | 1 = Without        | 2 = IP54                | 3 = IP66 | 8 = IP69K |

#### Terms of Use