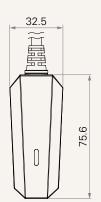

# TWD2



series



## **Product Segments**

## Industrial Motion

The TWD2 is designed as an RF receiver for industrial applications. This receiver is compatible with wireless hand controls to control actuator movements. TWD2 currently only supports the industrial actuator-MA2T.

#### **General Features**

IP rating Up to IP69K A wireless dongle with Bluetooth functionality.

1

## TWD2 series

### Drawing

Standard Dimensions (mm)









## TWD2 Ordering Key



Version: 20190422-A

## TWD2

| Protocol      | 3 = Bluetooth 2.4G |                         |          |           |
|---------------|--------------------|-------------------------|----------|-----------|
| Color         | 1 = Black          | 2 = Grey (Pantone 428C) |          |           |
| Cable Length  | 1 = Straight, 500  | 2 = Straight, 1000      |          |           |
| Plug          | 5 = Molex 4P, 180° |                         |          |           |
| LED Indicator | 1 = Without        | 2 = IP54                | 3 = IP66 | 8 = IP69K |

#### Terms of Use