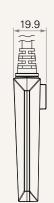

# TWD2



series



## **Product Segments**

## Industrial Motion

The TWD2 is designed as an RF receiver for industrial applications. This receiver is compatible with wireless hand controls to control actuator movements. TWD2 currently only supports the industrial actuator-MA2T.

#### **General Features**

IP rating Up to IP69K A wireless dongle with Bluetooth functionality.

1

## TWD2 series

### Drawing

Standard Dimensions (mm)









## TWD2 Ordering Key



Version: 20190422-A

## TWD2

| Protocol      | 3 = Bluetooth 2.4G |                         |          |           |
|---------------|--------------------|-------------------------|----------|-----------|
| Color         | 1 = Black          | 2 = Grey (Pantone 428C) |          |           |
| Cable Length  | 1 = Straight, 500  | 2 = Straight, 1000      |          |           |
| Plug          | 5 = Molex 4P, 180° |                         |          |           |
| LED Indicator | 1 = Without        | 2 = IP54                | 3 = IP66 | 8 = IP69K |

#### Terms of Use