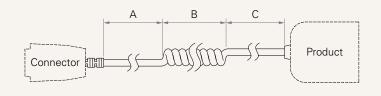

### Cable Length

| Cable Section (mm) |                   |                       |                             |  |  |
|--------------------|-------------------|-----------------------|-----------------------------|--|--|
| А                  | В                 | С                     |                             |  |  |
| 1000               | 0                 | 0                     |                             |  |  |
| 1500               | 0                 | 0                     |                             |  |  |
| 2000               | 0                 | 0                     |                             |  |  |
|                    | A<br>1000<br>1500 | A B   1000 0   1500 0 | A B C   1000 0 0   1500 0 0 |  |  |