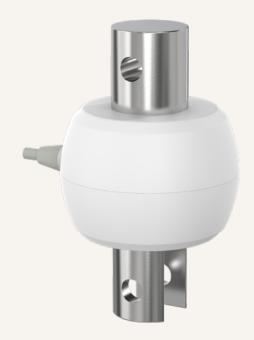

### Care Motion

The TWS1 is an innovative weight scale designed as an accessory for patient hoist applications. It is compatible with the TC12 control box series.

#### **General Features**

An accessory for patient hoist applications IP rating: IP66