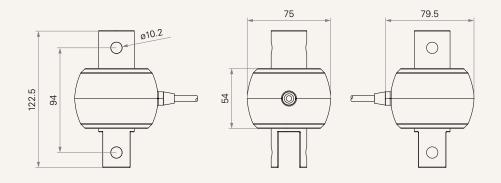

# Weight Scale TWS1 Series





### **Product Segments**

### Care Motion

The TWS1 is an innovative weight scale designed as an accessory for patient hoist applications. It is compatible with the TC12 control box series.

#### **General Features**

An accessory for patient hoist applications IP rating: IP66

# **TWS1** series

### Drawing

Standard Dimensions (mm)





### TWS1 Ordering Key

## **1** T*i* MOTION

### TWS1

| 1                                   |                                         |                    |                    | Version: 20211021-A |
|-------------------------------------|-----------------------------------------|--------------------|--------------------|---------------------|
| Control Box Type                    | 1 = TC12 with MCU                       | 2 = TC20 with MCU  |                    |                     |
| Rear Attachment (mm)<br>See page 4  | 1 = Metal, U clevis, slot 19, hole 10.2 |                    |                    |                     |
| Front Attachment (mm)<br>See page 4 | 1 = Metal, hole 10.2                    |                    |                    |                     |
| Color