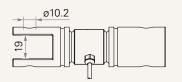

Length



| Cable Section (mm) |                   |                       |                             |  |  |
|--------------------|-------------------|-----------------------|-----------------------------|--|--|
| А                  | В                 | С                     |                             |  |  |
| 1000               | 0                 | 0                     |                             |  |  |
| 1500               | 0                 | 0                     |                             |  |  |
| 2000               | 0                 | 0                     |                             |  |  |
|                    | A<br>1000<br>1500 | A B   1000 0   1500 0 | A B C   1000 0 0   1500 0 0 |  |  |

#### Rear Attachment (mm)

1 = Metal, U clevis, slot 19, hole 10.2



#### Front Attachment (mm)

1 = Metal, hole 10.2



#### **Terms of Use**

The user is responsible for determining the suitability of TiMOTION products for a specific application. TiMOTION products are subject to change without prior notice.