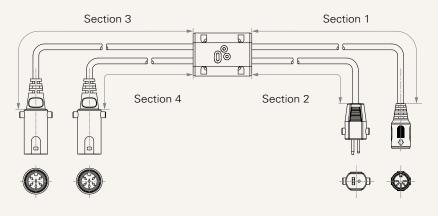

### TYC3 Ordering Key

## **1** T*i* MOTION

Version: 20180514-C

|                                             |                               |                         |                                          | Version: 20100014 C |
|---------------------------------------------|-------------------------------|-------------------------|------------------------------------------|---------------------|
| Cable Inlet / Outlet Type                   | 2 = 2 inlets 2 outlets        | 3 = 2 inlets 3 outlets  |                                          |                     |
| Color                                       | 1 = Black                     | 2 = Grey (Pantone 428C) |                                          |                     |
| Connector                                   | X = Tinned leads              | 0 = Female (socket)     | 1 = Male (plug)                          |                     |
| Connector Angle                             | 0 = Tinned leads              | 1 = 90°                 | 2 = 180°                                 |                     |
| Connector Type                              | 1 = DIN 4P                    | 5 = DIN 8P (270°)       | E = Molex 8P                             |                     |
|                                             | 2 = Long DIN 5P (240°)        | 6 = Big 01P             | F = Flat RJ 10P                          |                     |
|                                             | 3 = Short DIN 5P (180°)       | 7 = Small 01P           | X = Tinned leads                         |                     |
|                                             | 4 = DIN 6P                    | 8 = RJ 10P              | B = Small 01P, with<br>installation hole |                     |
| O Ring<br>(for Male Connector)              | 0 = Without                   | 2 = Yellow (with MCU)   | 4 = Black                                |                     |
|                                             | 1 = Red (without MCU)         | 3 = Blue                | 5 = White                                |                     |
| Anti Pulling Clip<br>(for Female Connector) | 0 = without                   | 1 = with                |                                          |                     |
| Cable Length (mm)                           | 1 = 100                       | 4 = 400                 | 7 = 700                                  |                     |
|                                             | 2 = 200                       | 5 = 500                 | 8 = 800                                  |                     |
|                                             | 3 = 300                       | 6 = 600                 | 9 = 900                                  |                     |
| Section 5                                   | N = N / A (2 inlets 2 outlets | )                       |                                          |                     |

Section 5

N = N / A (2 inlets 2 outlets)

A = Please insert the code and cable length as Section 1 ~ Section 4

ТҮСЗ