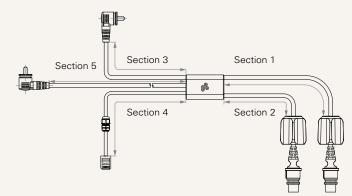

### TYC3 Ordering Key

## **1** T*i* MOTION

Version: 20180514-C

|                                             |                               |                         |                                          | Version: 20100014 C |
|---------------------------------------------|-------------------------------|-------------------------|------------------------------------------|---------------------|
| Cable Inlet / Outlet Type                   | 2 = 2 inlets 2 outlets        | 3 = 2 inlets 3 outlets  |                                          |                     |
| Color                                       | 1 = Black                     | 2 = Grey (Pantone 428C) |                                          |                     |
| Connector                                   | X = Tinned leads              | 0 = Female (socket)     | 1 = Male (plug)                          |                     |
| Connector Angle                             | 0 = Tinned leads              | 1 = 90°                 | 2 = 180°                                 |                     |
| Connector Type                              | 1 = DIN 4P                    | 5 = DIN 8P (270°)       | E = Molex 8P                             |                     |
|                                             | 2 = Long DIN 5P (240°)        | 6 = Big 01P             | F = Flat RJ 10P                          |                     |
|                                             | 3 = Short DIN 5P (180°)       | 7 = Small 01P           | X = Tinned leads                         |                     |
|                                             | 4 = DIN 6P                    | 8 = RJ 10P              | B = Small 01P, with<br>installation hole |                     |
| O Ring<br>(for Male Connector)              | 0 = Without                   | 2 = Yellow (with MCU)   | 4 = Black                                |                     |
|                                             | 1 = Red (without MCU)         | 3 = Blue                | 5 = White                                |                     |
| Anti Pulling Clip<br>(for Female Connector) | 0 = without                   | 1 = with                |                                          |                     |
| Cable Length (mm)                           | 1 = 100                       | 4 = 400                 | 7 = 700                                  |                     |
|                                             | 2 = 200                       | 5 = 500                 | 8 = 800                                  |                     |
|                                             | 3 = 300                       | 6 = 600                 | 9 = 900                                  |                     |
| Section 5                                   | N = N / A (2 inlets 2 outlets | )                       |                                          |                     |

Section 5

N = N / A (2 inlets 2 outlets)

A = Please insert the code and cable length as Section 1 ~ Section 4

ТҮСЗ

#### Cable Inlet / Outlet Type

3 = 2 inlets 3 outlets