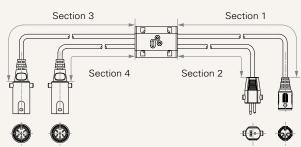

### TYC3 Ordering Key

## **1** T*i* MOTION

Version: 20180514-C

|                                             |                               |                         |                                          | Version: 20100014 C |
|---------------------------------------------|-------------------------------|-------------------------|------------------------------------------|---------------------|
| Cable Inlet / Outlet Type                   | 2 = 2 inlets 2 outlets        | 3 = 2 inlets 3 outlets  |                                          |                     |
| Color                                       | 1 = Black                     | 2 = Grey (Pantone 428C) |                                          |                     |
| Connector                                   | X = Tinned leads              | 0 = Female (socket)     | 1 = Male (plug)                          |                     |
| Connector Angle                             | 0 = Tinned leads              | 1 = 90°                 | 2 = 180°                                 |                     |
| Connector Type                              | 1 = DIN 4P                    | 5 = DIN 8P (270°)       | E = Molex 8P                             |                     |
|                                             | 2 = Long DIN 5P (240°)        | 6 = Big 01P             | F = Flat RJ 10P                          |                     |
|                                             | 3 = Short DIN 5P (180°)       | 7 = Small 01P           | X = Tinned leads                         |                     |
|                                             | 4 = DIN 6P                    | 8 = RJ 10P              | B = Small 01P, with<br>installation hole |                     |
| O Ring<br>(for Male Connector)              | 0 = Without                   | 2 = Yellow (with MCU)   | 4 = Black                                |                     |
|                                             | 1 = Red (without MCU)         | 3 = Blue                | 5 = White                                |                     |
| Anti Pulling Clip<br>(for Female Connector) | 0 = without                   | 1 = with                |                                          |                     |
| Cable Length (mm)                           | 1 = 100                       | 4 = 400                 | 7 = 700                                  |                     |
|                                             | 2 = 200                       | 5 = 500                 | 8 = 800                                  |                     |
|                                             | 3 = 300                       | 6 = 600                 | 9 = 900                                  |                     |
| Section 5                                   | N = N / A (2 inlets 2 outlets | )                       |                                          |                     |

Section 5

N = N / A (2 inlets 2 outlets)

A = Please insert the code and cable length as Section 1 ~ Section 4

ТҮСЗ