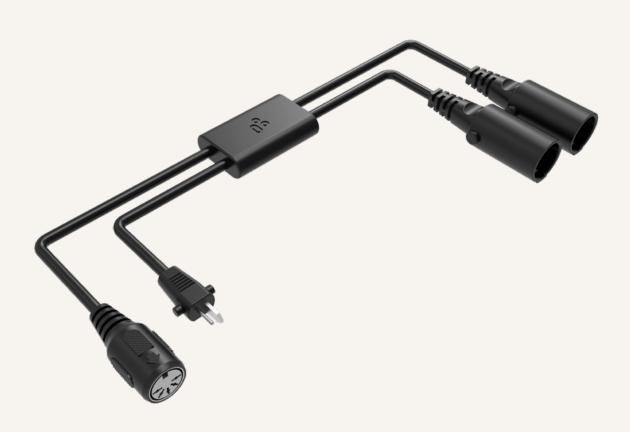

#### **General Features**

Extension cable for multiple connector type and socket

# TYC3 series

#### Drawing

Standard Dimensions (mm)