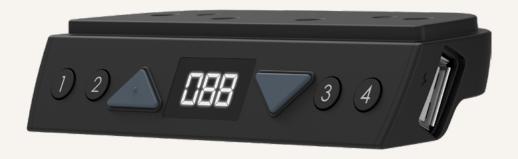

## Ergo Motion

TDH5C features the classic design of the TDH5, while also equipped with a convenient USB charging port which supplies 5V power. There is no more inconvenience with trying to find a charger! Conveniently charge your phone whenever you need.

#### **General Features**

Max. available buttons 6

Color Case: Black, white

Membrane: Black, sputter coating

Digital display: White, blue

Options Metric or imperial display, anti-pulling tube
Display 3-digit display shows the height of the desk

Operational temperature range +5°C~+45°C

4 Memory positions

USB charging port

Classic control for height-adjustable desks

Mounted to the desk front side

1