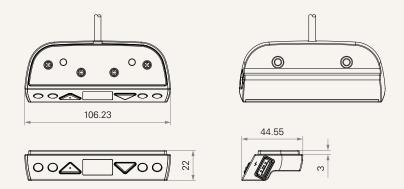

# TDH5C

# series



### **Product Segments**

## Ergo Motion

TDH5C features the classic design of the TDH5, while also equipped with a convenient USB charging port which supplies 5V power. There is no more inconvenience with trying to find a charger! Conveniently charge your phone whenever you need.

#### **General Features**

Max. available buttons 6

Color Case: Black, white

Membrane: Black, sputter coating

Digital display: White, blue

Options Metric or imperial display, anti-pulling tube
Display 3-digit display shows the height of the desk

Operational temperature range +5°C~+45°C

4 Memory positions

USB charging port

Classic control for height-adjustable desks

Mounted to the desk front side

1

# TDH5C series

### Drawing

Standard Dimensions (mm)





# TDH5C Ordering Key



Version: 20230215-C

### TDH5C

| Connector            | 1 = RJ 10P, 180°                             |                              | 7 = RJ 10P flat, 90°, for TC22                       |
|----------------------|----------------------------------------------|------------------------------|------------------------------------------------------|
|                      | $6 = RJ 10P flat, 180^{\circ}$ , for Ergo TC |                              |                                                      |
| Case Color           | 1 = Black                                    | 3 = White S                  |                                                      |
| Membrane Color       | 1 = Black (with white 3-digit display)       |                              | 3 = S